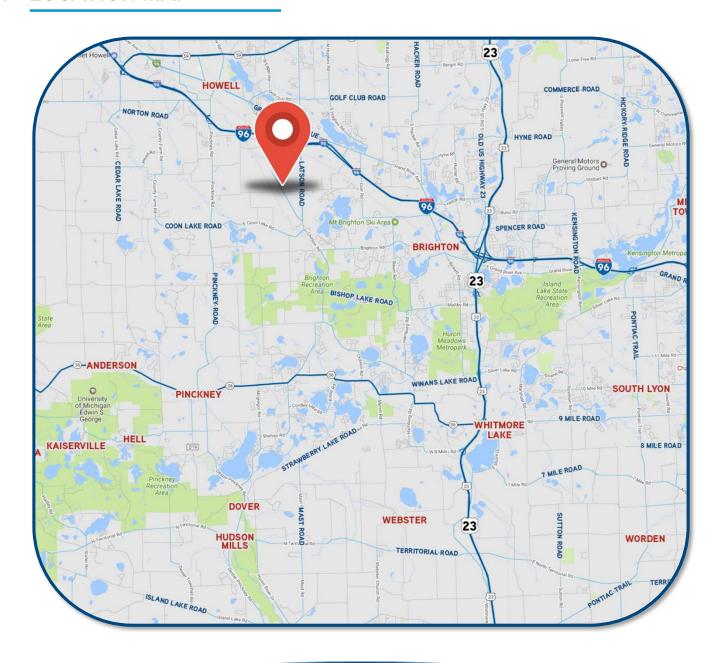

## **46.8 ACRES AVAILABLE**



CROOKED LAKE ROAD AND CHILSON ROAD | GENOA TOWNSHIP, MI



#### **ZONED C-E COUNTRY ESTATE DISTRICT**

#### > PROPERTY HIGHLIGHTS

- 46.8 Acres at the SE Corner of Crooked Lake Road and Chilson Road
- Prime Development Property
- Shopping, Restaurants and Other Amenities Located 1½ Miles Away
- Howell School District
- Genoa Township Gaining Momentum as a Growth Area Partially Fueled by the New Latson Road/I-96 Interchange

# COLLIERS INTERNATIONAL 2 Corporate Drive | Suite 300 Southfield, Michigan 48076

### For More Information Call:

PAUL GOBEILLE, SIOR PHONE 248 540 1000 EXT 1684 EMAIL paul.gobeille@colliers.com



colliers.com/detroit









## **46.8 ACRES AVAILABLE**



CROOKED LAKE ROAD AND CHILSON ROAD | GENOA TOWNSHIP, MI

#### > LOCATION MAP





## Land Availability

For Sale

46.8 Acres Genoa Township



Genoa Township, MI 48843

Sale Price:TBDSale Price /Acre:TBDSale Price /SF:TBDAcreage- Min.:46.80Acreage- Max.:46.80

Dimensions:

Zoning:

Possible Use: Residential

**Utilities:** 

**Property Taxes:** \$2,451.76 (2017)

For more information, contact:



Paul Gobeille, SIOR

paul.gobeille@colliers.com

(248) 540-1000

2 Corporate Drive, Suite 300 Southfield, MI 48076 248 540 1000 400 E. Washington St. Ann Arbor, MI 48104 734 994 3100

www.colliers.com

County: Livingston

**Crossroads:** Crooked Lake and Chilson Roads

Parcel #: 11-20-200-020

- 46.8 Acres at the SE Corner of Crooked Lake Road and Chilson Road
- Prime Development Property
- Shopping, Restaurants and Other Amenities Located 1½ Miles Away
- Howell School Dist