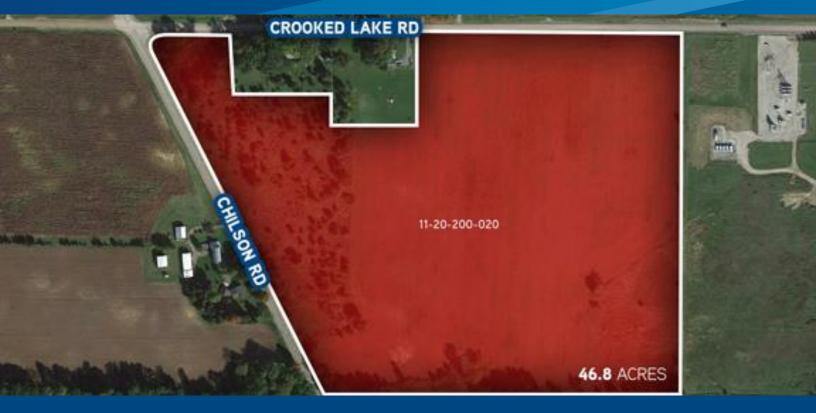

## **46.8 ACRES AVAILABLE**

CROOKED LAKE ROAD AND CHILSON ROAD | GENOA TOWNSHIP, MI

#### > PROPERTY HIGHLIGHTS

- 46.8 Acres at the SE Corner of Crooked Lake Road and Chilson Road
- Prime Development Property
- Shopping, Restaurants and Other Amenities Located 1½ Miles Away
- Howell School District
- Genoa Township Gaining Momentum as a Growth Area Partially Fueled by the New Latson Road/I-96 Interchange

www.colliers.com

County: Livingston

**Crossroads:** Crooked Lake and Chilson Roads

Parcel #: 11-20-200-020

- 46.8 Acres at the SE Corner of Crooked Lake Road and Chilson Road
- Prime Development Property
- Shopping, Restaurants and Other Amenities Located 1½ Miles Away
- Howell School District
- Genoa Township Gaining Momentum as a Growth Area Partially Fueled by the New Latson Road/I-96 Interchange