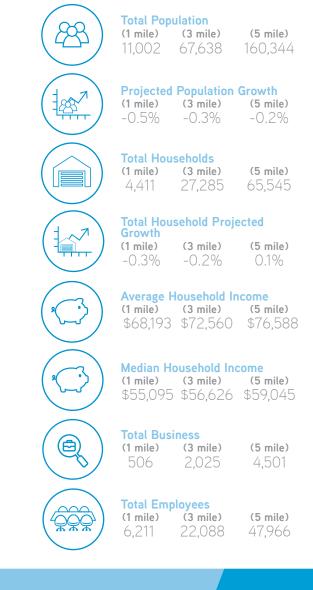

OH 45251

Contact Us

**Justin Rex, MICP**<sup>™</sup> +1 513 562 2218 justin.rex@colliers.com

## FOR LEASE RETAIL

Colliers International 425 Walnut Street | Suite 1200 Cincinnati, OH 45202 P: +1 513 721 4200



## AERIAL









## **PROPERTY HIGHLIGHTS**

- Retail vacancy below 4% (2nd Q 2016)
- Highly visible pylon signage available
- 200' of frontage just over 300' from Colerain Ave
- Located across from Northgate Mall (1.1 million square feet)
- Multiple access points with 2 traffic signals
- Newly constructed Chick-fil-A on the outparcel
- Co-tenants include: Chipotle, Aldi, Shoe Carnival Pet Valu and US Bank
- 3 truck docks
- Planned parking lot improvements
- 23,359 SF mezzanine level also available
- Convenient access to both I-275 and Ronald Reagan Highway (leads to I-75)





Justin Rex, MICP<sup>™</sup> +1 513 562 2218 justin.rex@colliers.com

This document has been prepared by Colliers International for advertising and general information only. Colliers International makes no guarantees, representations or warranties of any kind, expressed or implied, regarding the information including, but not limited to, warranties of content, accuracy and reliability. Any interested arity should undertake their own inquiries as to the accuracy of the information. Colliers International excludes unequivocally all inferred or implied terms, condiions and warranties arising out of this document and excludes all liability for loss and damages arising there from. This publication is the copyrighted property of Colliers International and/or its licensor(s). ©2017. All rights