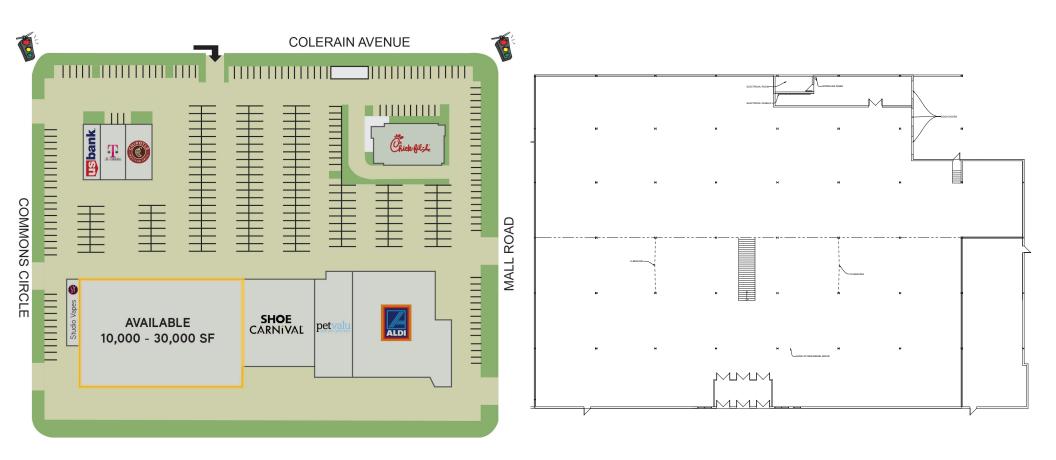

## **PROPERTY HIGHLIGHTS**

- Retail vacancy below 4% (2nd Q 2016)
- Highly visible pylon signage available
- 200' of frontage just over 300' from Colerain Ave
- Located across from Northgate Mall (1.1 million square feet)
- Multiple access points with 2 traffic signals
- Newly constructed Chick-fil-A on the outparcel
- Co-tenants include: Chipotle, Aldi, Shoe Carnival Pet Valu and US Bank
- 3 truck docks
- Planned parking lot improvements
- 23,359 SF mezzanine level also available
- Convenient access to both I-275 and Ronald Reagan Highway (leads to I-75)