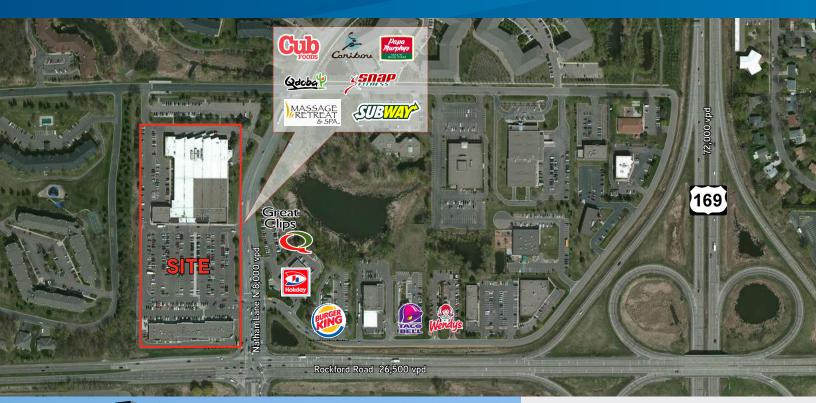

# Site Information

- > Location 4445 Nathan Lane N | Plymouth, MN > Description Grocery Anchored Retail > Year Built 1983 > Center GLA 125,213 SF
- > Parking 724 spaces

#### **TRAFFIC COUNTS:**

> Rockford Road: 26,500 vpd > Nathan Lane N:

8,000 vpd

\* Source: Minnesota Department of Transportation 2012 Study Averages are per day total cars

### **ANCHOR TENANTS:**

> Cub Foods

> Caribou Coffee > Snap Fitness

> Qdoba

- **AREA TENANTS:**
- > Wendy's
- > Quiznos
- > Taco Bell > Great Clips
- > Burger King

> Holiday Gas Station

#### **COMMENTS:**

Rockridge Center is a strong grocery anchored center located just off County Road 9 and Highway 169 in Plymouth. This center is surrounded by dense residential and is the only grocery anchored center in the market. Rockridge Center offers great co-tenancy and with convenient access to Highway 169, it would be a great location for any retailer.