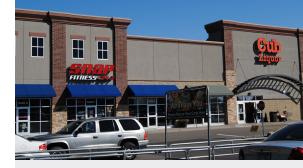

### **ANCHOR TENANTS:**

> Cub Foods

> Caribou Coffee > Snap Fitness

> Qdoba

- **AREA TENANTS:**
- > Wendy's
- > Quiznos
- > Taco Bell > Great Clips
- > Burger King

> Holiday Gas Station

#### **COMMENTS:**

Rockridge Center is a strong grocery anchored center located just off County Road 9 and Highway 169 in Plymouth. This center is surrounded by dense residential and is the only grocery anchored center in the market. Rockridge Center offers great co-tenancy and with convenient access to Highway 169, it would be a great location for any retailer.