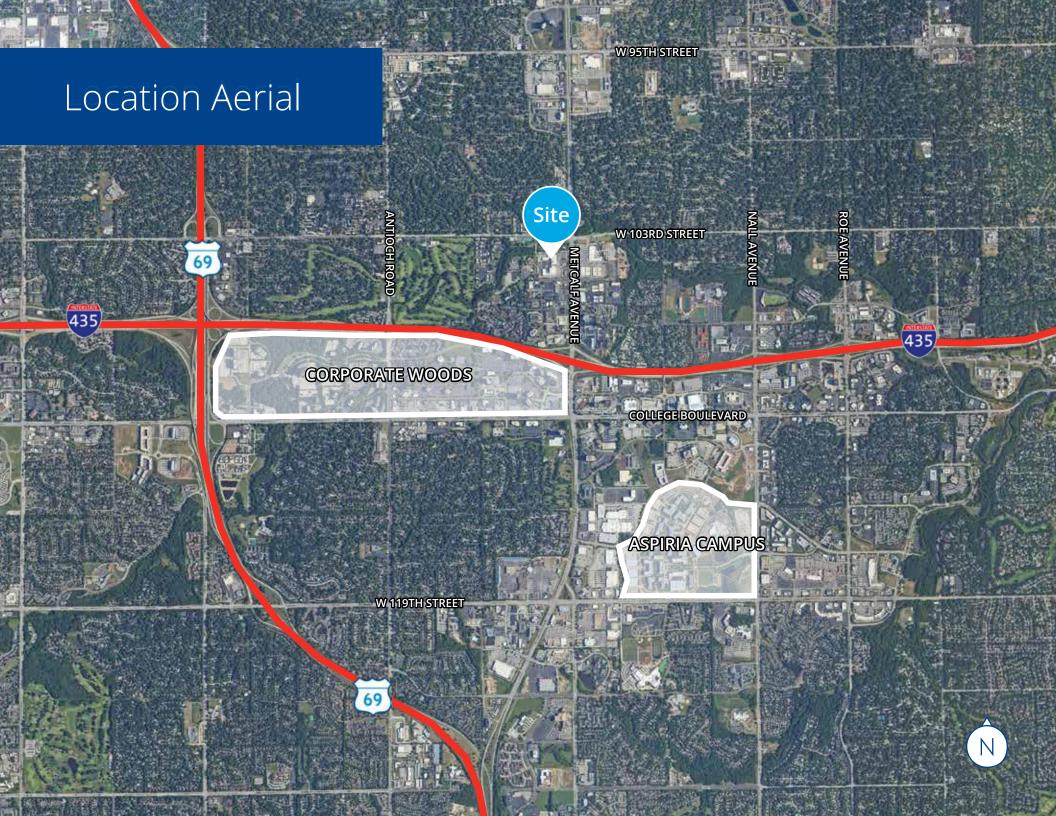

## **Property Features**

- Available spaces:
  - Suite 10456 3,600 SF
  - Suite 10458 4,100 SF
- Located along a main North-South retail artery in Overland Park
- More than 43,329 cars per day along Metcalf Avenue
- High-income levels (\$120,212) and excellent daytime population (138,561) in a 3-mile radius
- Join anchors: Furniture Deals, Seasonal Concepts, Fox and Hound Bar & Grill, Jose Peppers, and high-performing Oriental Super Market