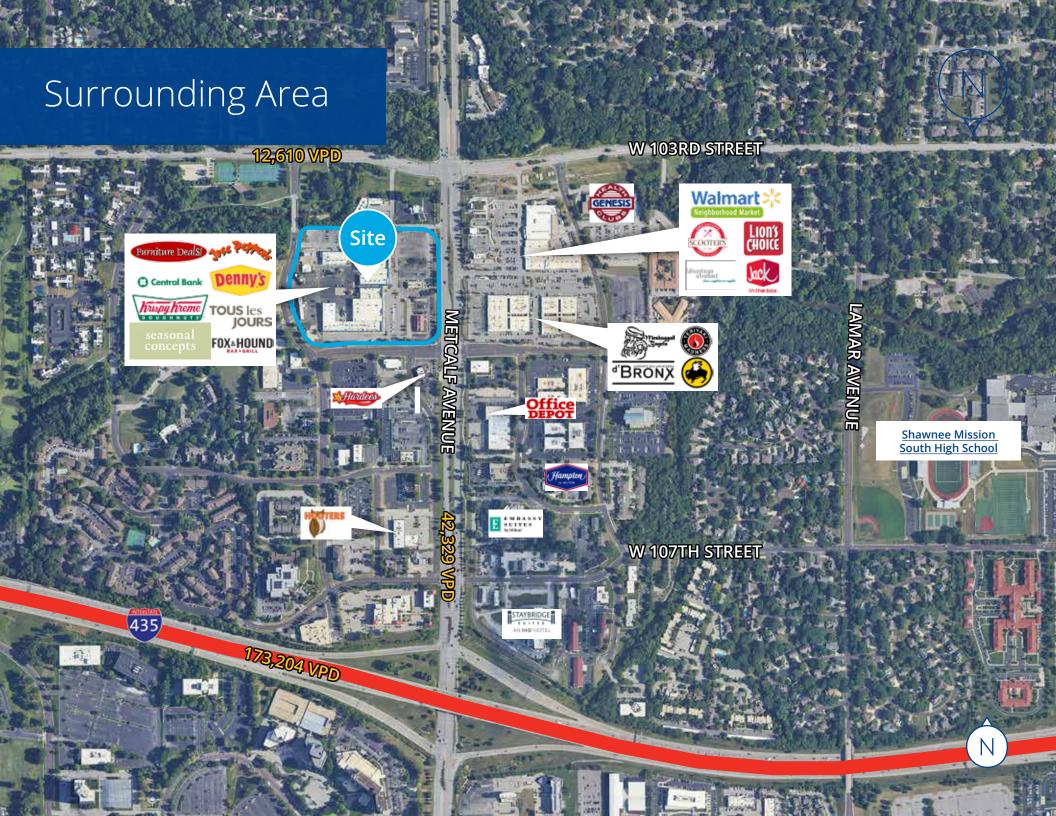

## **Property Features**

- Available spaces:
  - Suite 10456 3,600 SF
  - Suite 10458 4,100 SF
- Located along a main North-South retail artery in Overland Park
- More than 43,329 cars per day along Metcalf Avenue
- High-income levels (\$120,212) and excellent daytime population (138,561) in a 3-mile radius
- Join anchors: Furniture Deals, Seasonal Concepts, Fox and Hound Bar & Grill, Jose Peppers, and high-performing Oriental Super Market