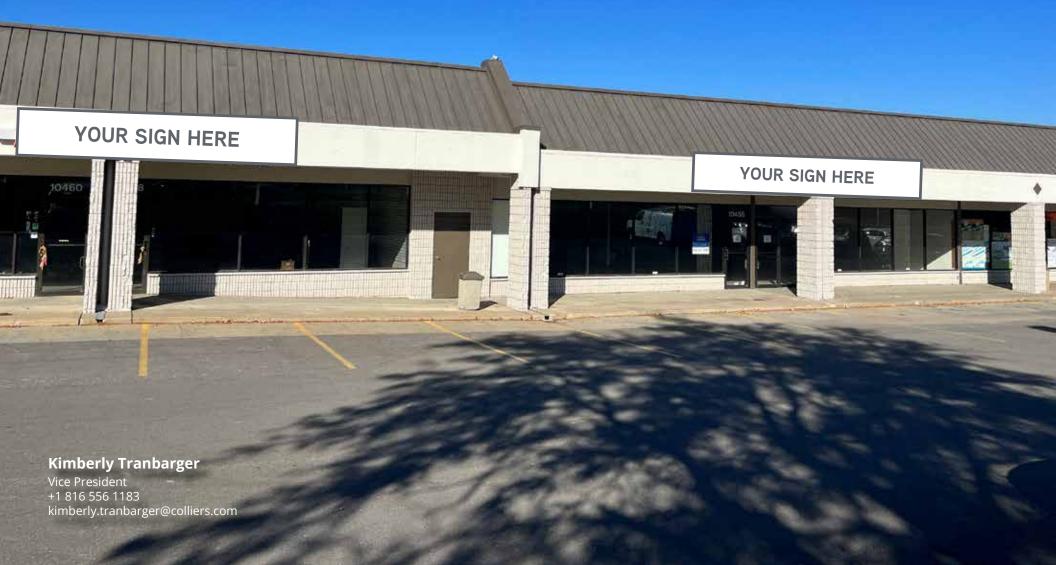

10456-10458 Metcalf Avenue Overland Park, Kansas

10360

## **Property Features**

- Available spaces:
  - Suite 10456 3,600 SF
  - Suite 10458 4,100 SF
- Located along a main North-South retail artery in Overland Park
- More than 43,329 cars per day along Metcalf Avenue
- High-income levels (\$120,212) and excellent daytime population (138,561) in a 3-mile radius
- Join anchors: Furniture Deals, Seasonal Concepts, Fox and Hound Bar & Grill, Jose Peppers, and high-performing Oriental Super Market