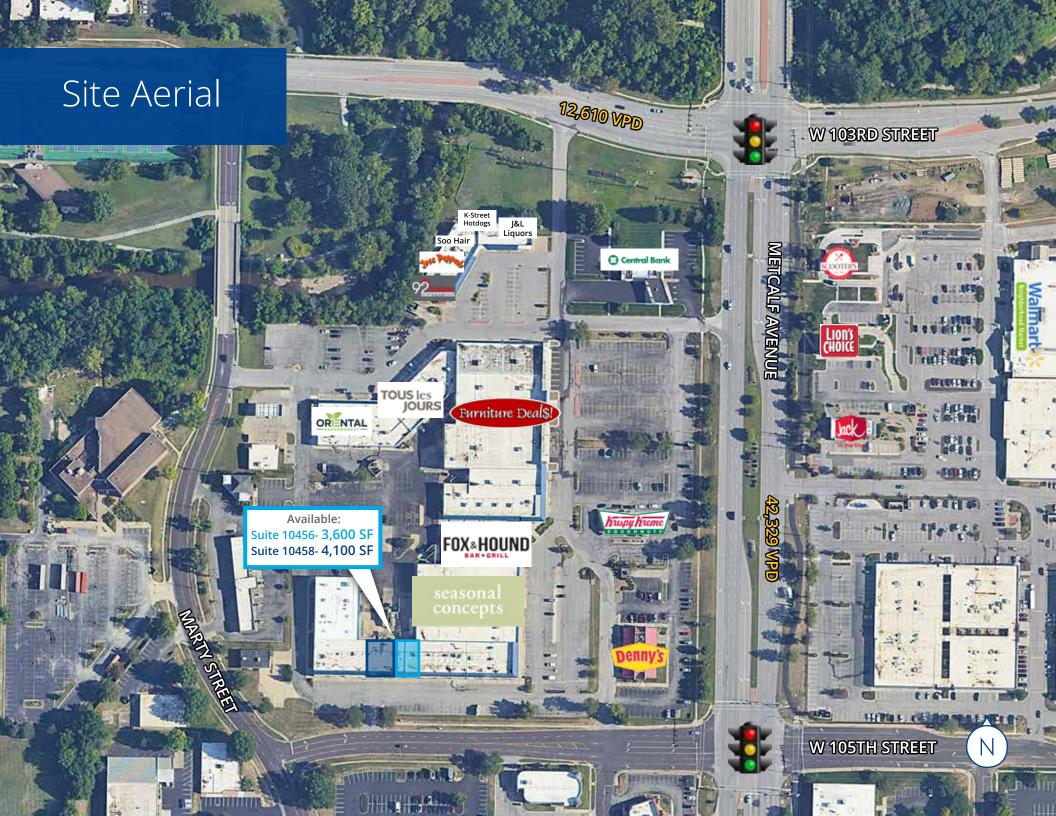

## **Property Features**

- Available spaces:
  - Suite 10456 3,600 SF
  - Suite 10458 4,100 SF
- Located along a main North-South retail artery in Overland Park
- More than 43,329 cars per day along Metcalf Avenue
- High-income levels (\$120,212) and excellent daytime population (138,561) in a 3-mile radius
- Join anchors: Furniture Deals, Seasonal Concepts, Fox and Hound Bar & Grill, Jose Peppers, and high-performing Oriental Super Market