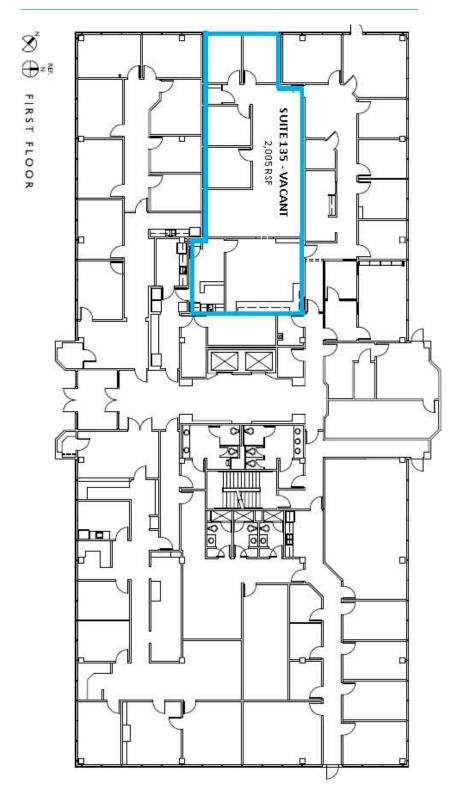

#### **KEY FEATURES/HIGHLIGHTS**

- > Suite 135: 2,005 SF
- > Lease rate: \$17.50/SF, Full Service Gross
- > Abundant parking
- > Property has beautiful views of the Arkansas River and is situated on the Arkansas River Biking Trail

## FLOOR PLAN

This document has been prepared by Colliers International for advertising and general information only. Colliers International makes no guarantees, representations or warranties of any kind, expressed or implied, regarding the information including, but not limited to, warranties of content, accuracy and reliability. Any interested party should undertake their own inquiries as to the accuracy of the information. Colliers International excludes unequivocally all inferred or implied terms, conditions and warranties arising out of this document and excludes all liability for loss and damages arising there from. This publication is the copyrighted property of Colliers International and/or its licensor(s). ©2016. All rights reserved.