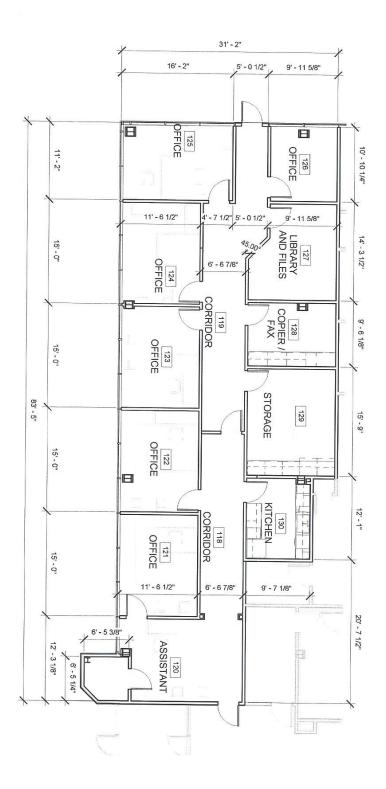

### FLOOR PLAN

This document has been prepared by Colliers International for advertising and general information only. Colliers International makes no guarantees, representations or warranties of any kind, expressed or implied, regarding the information including, but not limited to, warranties of content, accuracy and reliability. Any interested party should undertake their own inquiries as to the accuracy of the information. Colliers International excludes unequivocally all inferred or implied terms, conditions and warranties arising out of this document and excludes all liability for loss and damages arising there from. This publication is the copyrighted property of Colliers International and/or its licensor(s). ©2016. All rights reserved.

#### **KEY FEATURES/HIGHLIGHTS**

> Suite 110: 2,576 SF

> Lease rate: \$18.50/SF, Full Service Gross

> Professional office finish with break room

> Abundant parking

> Front door lobby exposure

> Property has beautiful views of the Arkansas River and is situated on the Arkansas River Biking Trail