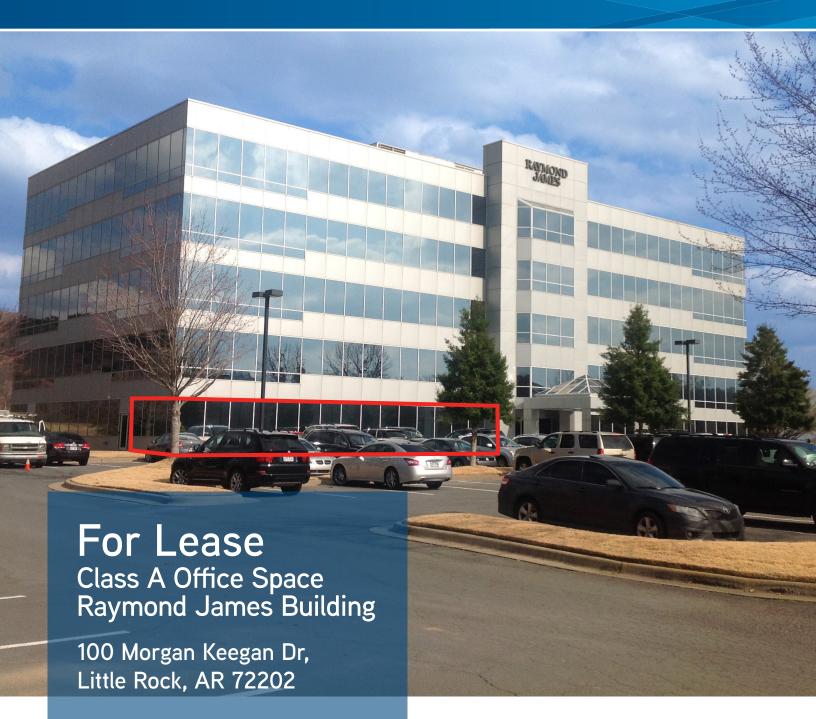

# FOR LEASE > Riverdale Class A Office Space

#### **KEY FEATURES/HIGHLIGHTS**

> Suite 110: 2,576 SF

> Lease rate: \$18.50/SF, Full Service Gross

> Professional office finish with break room

> Abundant parking

> Front door lobby exposure

> Property has beautiful views of the Arkansas River and is situated on the Arkansas River Biking Trail