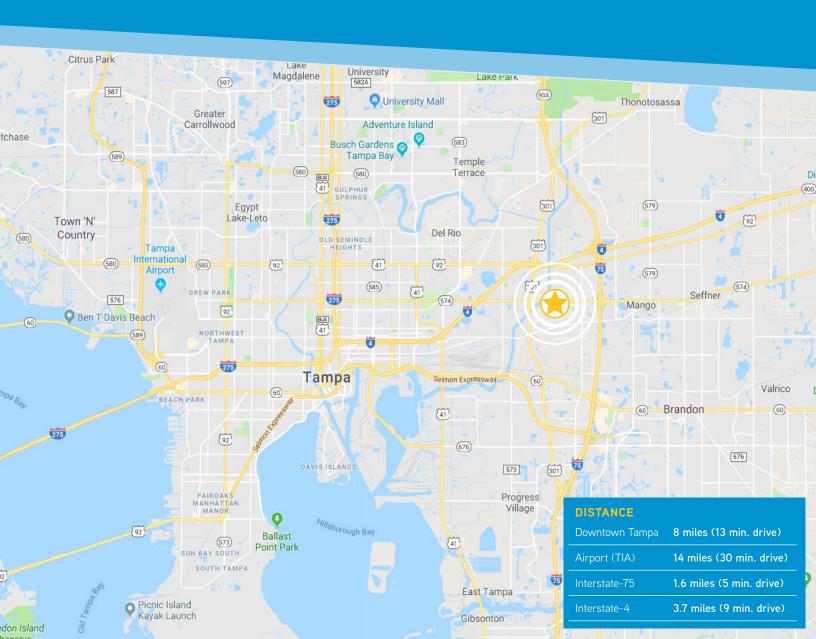

# 49,368 Square Feet Available in Premier One-Story Sabal Park Office Building.

Sabal Business Center 4 is located at the intersection of I-75 and Martin Luther King Junior Boulevard, within Sabal Park, a 3.5 Million Square Foot Office Park. Given Sabal Park's prime location, lush landscaping, and robust amenities; Sabal Park is one of the most desirable Business Parks in Tampa Bay.