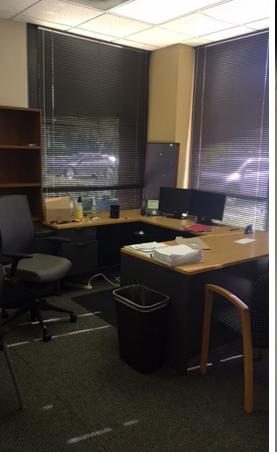

# Highlights

- Unsurpassed visibility with monument and top of building signage available, facing Martin Luther King Junior Boulevard
- Highly uncommon parking ratio
- 24/7 secured access
- Ownership motivated to improve space according to tenant's specifications
- Currently features reception with waiting area, combination of private offices and open area, large kitchen with seating area, multiple conference and/or training rooms, and individual restrooms