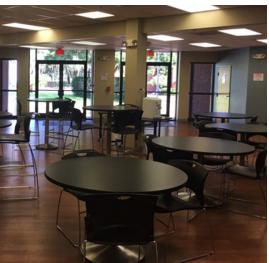

# Highlights

- Unsurpassed visibility with monument and top of building signage available, facing Martin Luther King Junior Boulevard
- Highly uncommon parking ratio
- 24/7 secured access
- Ownership motivated to improve space according to tenant's specifications
- Currently features reception with waiting area, combination of private offices and open area, large kitchen with seating area, multiple conference and/or training rooms, and individual restrooms