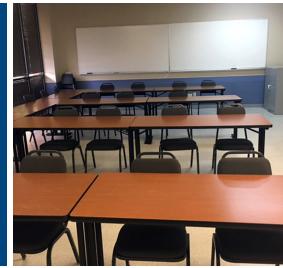

# Highlights

- Unsurpassed visibility with monument and top of building signage available, facing Martin Luther King Junior Boulevard
- Highly uncommon parking ratio
- 24/7 secured access
- Ownership motivated to improve space according to tenant's specifications
- Currently features reception with waiting area, combination of private offices and open area, large kitchen with seating area, multiple conference and/or training rooms, and individual restrooms