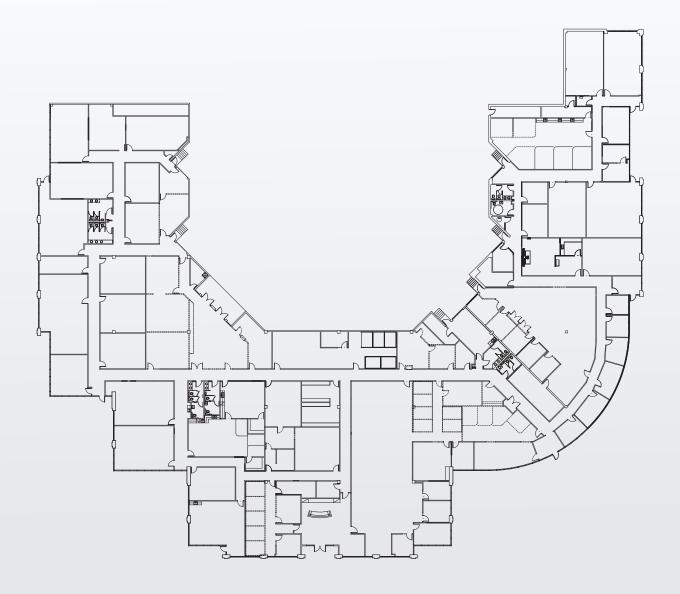

| AVAILABLE  | May 2018                                     |
| RBA        | 49,368 SF                                    |
| FLOORS     | 1-Story                                      |
| PARKING    | 8.2/1,000 SF<br>(404 Surface Parking Spaces) |
| IT CARRIER | Verizon Smart Park                           |

# Highlights

- Unsurpassed visibility with monument and top of building signage available, facing Martin Luther King Junior Boulevard
- Highly uncommon parking ratio
- 24/7 secured access
- Ownership motivated to improve space according to tenant's specifications
- Currently features reception with waiting area, combination of private offices and open area, large kitchen with seating area, multiple conference and/or training rooms, and individual restrooms



## Current Floor Plan



CURRENT FLOOR PLAN | 49,368 SF

### Contact us:

Megan Lawler

Main: 813 221 2290 Direct: 813 871 8526

megan lawler@colliers.com

Mia Jarrell, MCR

Executive Managing Director

Main: 813 221 2290 Direct: 813 871 8539

mia.jarrell@colliers.com





# Conceptual Floor Plan

PLUG AND PLAY CALL CENTER



This document has been prepared by Colliers International for advertising and general information only. Colliers International makes no guarantees, representations or warranties of any kind, expressed or implied, regarding the information including, but not limited to, warranties of content, accuracy and reliability. Any interested party should undertake their own inquiries as to the accuracy of the information. Colliers International excludes unequivocally all inferred or implied terms, co