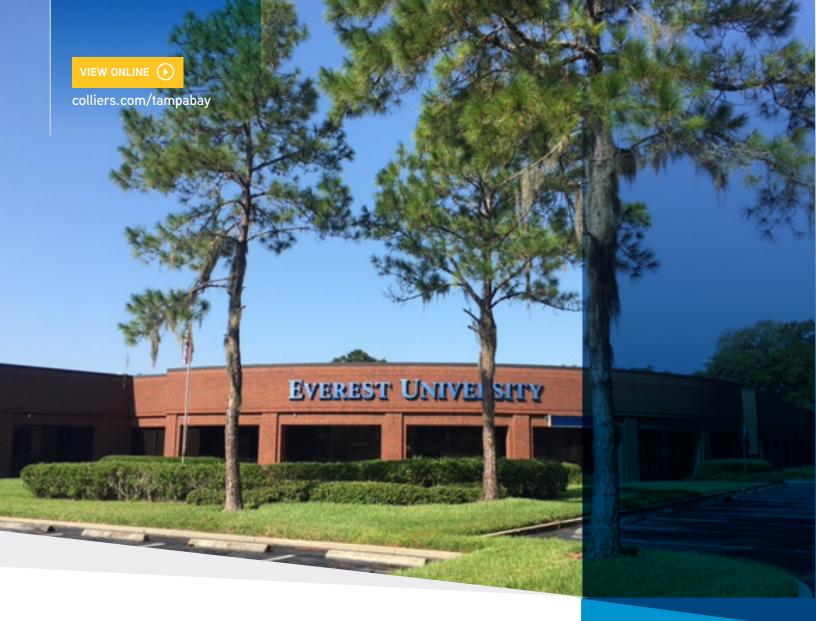

FOR LEASE | SABAL BUSINESS CENTER 4 | 3924 COCONUT PALM DRIVE | TAMPA | FL

# 49,368 Square Feet Available in Premier One-Story Sabal Park Office Building.

Sabal Business Center 4 is located at the intersection of I-75 and Martin Luther King Junior Boulevard, within Sabal Park, a 3.5 Million Square Foot Office Park. Given Sabal Park's prime location, lush landscaping, and robust amenities; Sabal Park is one of the most desirable Business Parks in Tampa Bay.