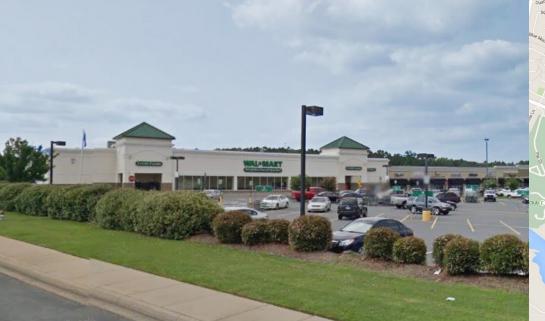

# Large Box Retail Space

#### 117 AUDUBON DRIVE, MAUMELLE, AR 72113

## Offering

Lease rate: \$11.85/SF, NNN Building size: 35,527 SF Land area: 3.07 acres

#### Information & Amenities

- > Zoned: "C-2," Commercial
- > Grocery anchored shopping center
- > Easy access from Maumelle Blvd
- > 21,000 AADT on Maumelle Blvd in front of the site

| 2015                        | 1 mile radius | 3 mile radius | 5 mile radius |
|-----------------------------|---------------|---------------|---------------|
| Population                  | 6,221         | 23,672        | 44,934        |
| Total<br>Households         | 2,772         | 10,115        | 19,082        |
| Average Household<br>Income | \$81,078      | \$89,104      | \$99,972      |