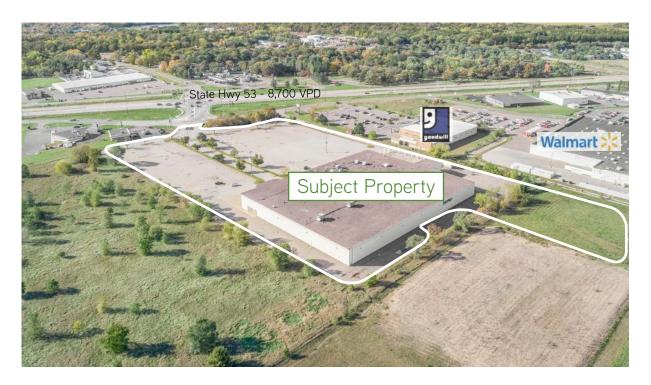

## Former Shopko

Strategically located along a major retail corridor between Eau Claire and Chippewa Falls off of the Highway 53 bypass

SHOPKO

## **BUILDING SPECIFICATIONS**

| Address           | 2677 S Prairie View Rd<br>Chippewa Falls, WI |
|-------------------|----------------------------------------------|
| Property Type     | Retail Big-Box - Standalone                  |
| GLA               | 90,820 SF                                    |
| Land Area         | 10.80 AC                                     |
| Year Built        | 1982                                         |
| Parking Count     | 4.8 per 1,000 SF                             |
| Zoning            | HC Highway Commercial                        |
| Taxkey            | 22809-2523-70562002 &<br>22809-2523-72959002 |
| Avg Daily Traffic | 23,000 VPD (State Hwy 53 & County Hwy 00)    |
| Sale Price        | \$3,600,000                                  |
| Price PSF         | \$40                                         |
| Lease Rate        | Contact Broker                               |

Prominent Retail Location

Only \$40 PSF. Well below replacement cost.

Surrounded by notable retailers such as Walmart, Fleet & Farm, ALDI and Harely-Davidson

Desirable Demographic Profile

Great visibility and access from Highway 53 (40,300 VPD) linking Eau Claire and Chippewa Falls