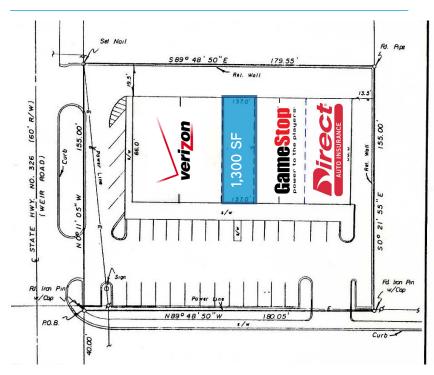

### SITE PLAN

### **KEY FEATURES/HIGHLIGHTS**

- > Building size: 8,800 SF
- > Available space: 1,300 SF
- > Lease rate: \$18.00/SF, gross
- > Signalized corner of Weir Rd and E. Main St
- > Co-tenants include: Verizon Wireless, GameStop and Direct Insurance