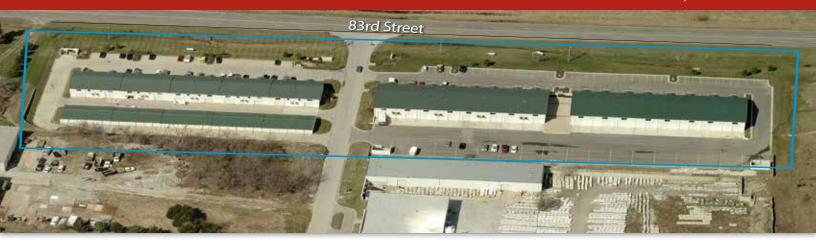

### **Building 1**

> Building size: 30,000 SF> Office area: 15,000 SF> Warehouse: 15,000 SF

> Space available:> Fully leased> Clear height: 9'

> Loading: 10 drive-in doors

Sprinkler: noneRoof: metal

> Land area: 2.38 acres

> Parking: 64 striped spaces in front

> Lease rate: \$9.75 PSF, gross including CAM

> Year built: 2002

Easy access to K-7 Highway and I-435

> Units can be demised to 1,500 SF having all office, all warehouse, or a combination of office/warehouse

#### Buildings 2 & 3

> Building size: 27,200 SF> Office area: 13,600 SF> Warehouse: 13,600 SF

> Space available:

> 21961 W 83rd Street: 3,400 SF (1,700 SF office)

> Clear height: 14'

> Loading: 8 drive-in doors (12' x 14') per building

Sprinkler: noneRoof: metal

> Land area: 3.04 acres

> Parking: 87 surface spaces

> Lease rate: \$9.75 PSF, gross including CAM

> Year built: 2008

> Zoning: CH

> 25,000± SF of paved outdoor storage behind Buildings 2 & 3 allow for flexible use

> Units can be demised to 1,700 SF having all office, all warehouse, or a combination of office/warehouse