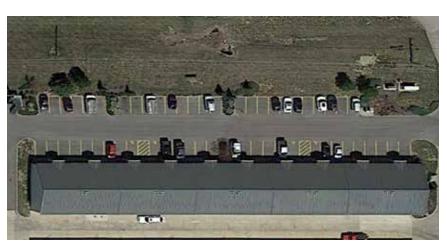

### **Building 1**

> Building size: 30,000 SF> Office area: 15,000 SF> Warehouse: 15,000 SF

> Space available:> Fully leased> Clear height: 9'

> Loading: 10 drive-in doors

Sprinkler: noneRoof: metal

> Land area: 2.38 acres

> Parking: 64 striped spaces in front

> Lease rate: \$9.75 PSF, gross including CAM

> Year built: 2002

Easy access to K-7 Highway and I-435

> Units can be demised to 1,500 SF having all office, all warehouse, or a combination of office/warehouse