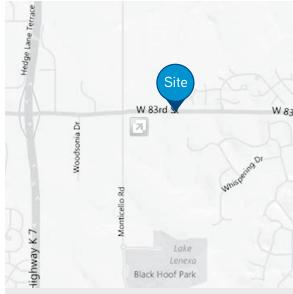

# 21953-22123 W 83rd Street

SHAWNEE, KS

> Parking: 64 striped spaces in front

> Lease rate: \$9.75 PSF, gross including CAM

> Year built: 2002

Easy access to K-7 Highway and I-435

> Units can be demised to 1,500 SF having all office, all warehouse, or a combination of office/warehouse