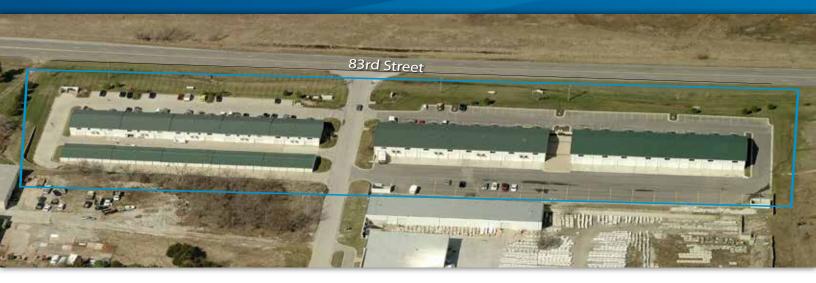

### Building 1

- > Building size: 30,000 SF
- > Space available:
  - > 22123 W 83rd Street: 3,000 SF (1,500 SF office)
- > Clear height: 9'
- > Loading: 10 drive-in doors
- > Sprinkler: none
- > Roof: metal
- > Land area: 2.38 acres
- > Parking: 64 striped spaces in front
- > Lease rate: \$9.50 PSF, gross including CAM
- > Year built: 2002
- > Easy access to K-7 Highway and I-435
- > Units can be demised to 1,500 SF having all office, all warehouse, or a combination of office/warehouse

## Buildings 2 and 3

- > Building size: 27,200 SF
- > Space available:
  - > 21953 W 83rd Street: 6,800 SF (3,400 SF office)> 21987 W 83rd Street: 3,400 SF (1,700 SF office)
- > Clear height: 14'
- > Loading: 8 drive-in doors (12' x 14') per building
- > Sprinkler: none
- > Roof: metal
- > Land area: 3.04 acres
- > Parking: 87 surface spaces
- > Lease rate: \$9.75 PSF, gross including CAM
- > Year built: 2008
- > Zoning: CH
- > 25,000± SF of paved outdoor storage behind Buildings 2 and 3 allows for flexible use
- > Units can be demised to 1,700 SF having all office, all warehouse, or a combination of office/warehouse