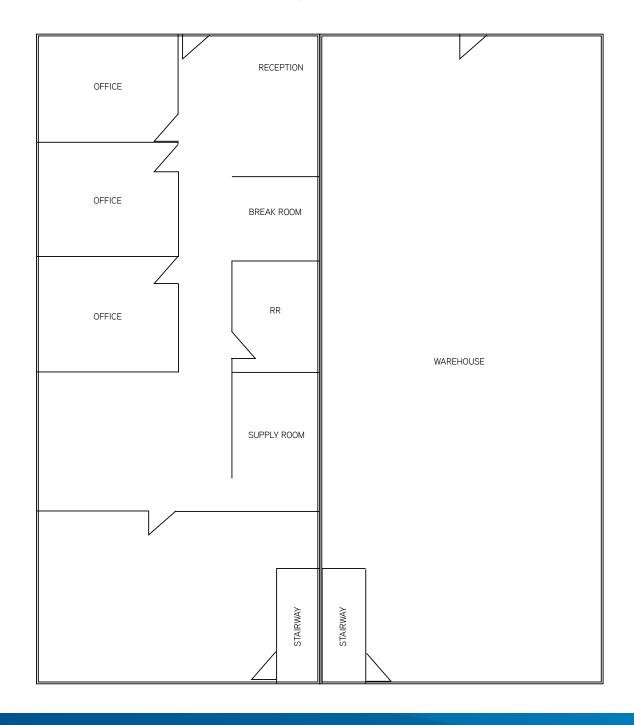

2 and 3

- > Building size: 27,200 SF
- > Space available:
  - > 21953 W 83rd Street: 6,800 SF (3,400 SF office)> 21987 W 83rd Street: 3,400 SF (1,700 SF office)
- > Clear height: 14'
- > Loading: 8 drive-in doors (12' x 14') per building
- > Sprinkler: none
- > Roof: metal
- > Land area: 3.04 acres
- > Parking: 87 surface spaces
- > Lease rate: \$9.75 PSF, gross including CAM
- > Year built: 2008
- > Zoning: CH
- > 25,000± SF of paved outdoor storage behind Buildings 2 and 3 allows for flexible use
- > Units can be demised to 1,700 SF having all office, all warehouse, or a combination of office/warehouse

# 21953-22123 W 83rd Street

SHAWNEE, KS

## 21953 W 83rd Street - Floor Plan (6,800 SF)





## 21953-22123 W 83rd Street

SHAWNEE, KS

## 21987 W 83rd Street - Floor Plan (3,400 SF)





## 21953-22123 W 83rd Street

SHAWNEE, KS

22123 W 83rd Street - Floor Plan (3,000 SF)





## 21953-22123 W 83rd Street







## Contact Us

JOHN STAFFORD SIOR, CCIM +1 816 556 1184 KANSAS CITY, MO john.stafford@colliers.com

TOM KENNEDY +1 816 556 1118 KANSAS CITY, MO tom.kennedy@colliers.com

COLLIERS INTERNATIONAL 4520 Main Street, Suite 1000 Kansas City, MO 64111

www.colliers.com