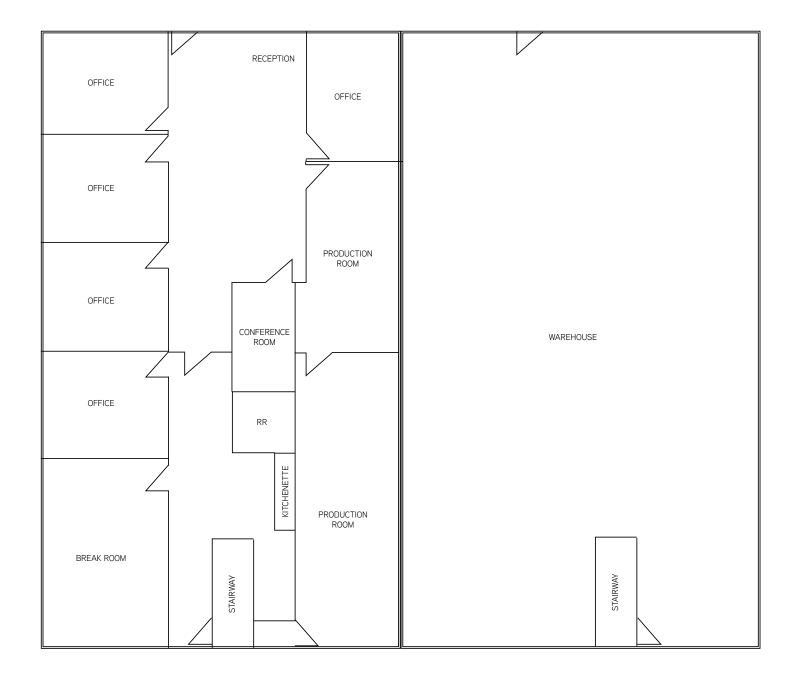

o 1,500 SF having all office, all warehouse, or a combination of office/warehouse

## Buildings 2 and 3

- > Building size: 27,200 SF
- > Space available:
  - > 21953 W 83rd Street: 6,800 SF (3,400 SF office)> 21987 W 83rd Street: 3,400 SF (1,700 SF office)
- > Clear height: 14'
- > Loading: 8 drive-in doors (12' x 14') per building
- > Sprinkler: none
- > Roof: metal
- > Land area: 3.04 acres
- > Parking: 87 surface spaces
- > Lease rate: \$9.75 PSF, gross including CAM
- > Year built: 2008
- > Zoning: CH
- > 25,000± SF of paved outdoor storage behind Buildings 2 and 3 allows for flexible use
- > Units can be demised to 1,700 SF having all office, all warehouse, or a combination of office/warehouse

# 21953-22123 W 83rd Street

SHAWNEE, KS

## 21953 W 83rd Street - Floor Plan (6,800 SF)





## 21953-22123 W 83rd Street

SHAWNEE, KS

## 21987 W 83rd Street - Floor Plan (3,400 SF)





## 21953-22123 W 83rd Street

SHAWNEE, KS

22123 W 83rd Street - Floor Plan (3,000 SF)





## 21953-22123 W 83rd Street







## Contact Us

JOHN STAFFORD SIOR, CCIM +1 816 556 1184 KANSAS CITY, MO john.stafford@colliers.com

TOM KENNEDY +1 816 556 1118 KANSAS CITY, MO tom.kennedy@colliers.com

COLLIERS INTERNATIONAL 4520 Main Street, Suite 1000 Kansas City, MO 64111

www.colliers.com