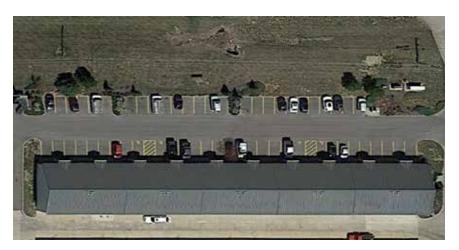

### Building 1

- > Building size: 30,000 SF
- > Space available:
  - > 22123 W 83rd Street: 3,000 SF (1,500 SF office)
- > Clear height: 9'
- > Loading: 10 drive-in doors
- > Sprinkler: none
- > Roof: metal
- > Land area: 2.38 acres
- > Parking: 64 striped spaces in front
- > Lease rate: \$9.50 PSF, gross including CAM
- > Year built: 2002
- > Easy access to K-7 Highway and I-435
- > Units can be demised to 1,500 SF having all office, all warehouse, or a combination of office/warehouse

## Buildings 2 and 3

- > Building size: 27,200 SF
- > Space available:
  - > 21953 W 83rd Street: 6,800 SF (3,400 SF office)> 21987 W 83rd Street: 3,400 SF (1,700 SF office)
- > Clear height: 14'
- > Loading: 8 drive-in doors (12' x 14') per building
- > Sprinkler: none
- > Roof: metal
- > Land area: 3.04 acres
- > Parking: 87 surface spaces
- > Lease rate: \$9.75 PSF, gross including CAM
- > Year built: 2008
- > Zoning: CH
- > 25,000± SF of paved outdoor storage behind Buildings 2 and 3 allows for flexible use
- > Units can be demised to 1,700 SF having all office, all warehouse, or a combination of office/warehouse