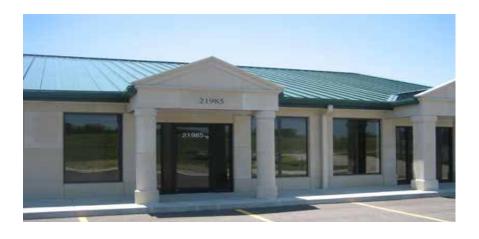

## 21953-22123 W 83rd Street

SHAWNEE, KS

### Building 1

- > Building size: 30,000 SF
- > Space available:
  - > 22123 W 83rd Street: 3,000 SF (1,500 SF office)
- > Clear height: 9'
- > Loading: 10 drive-in doors
- > Sprinkler: none
- > Roof: metal
- > Land area: 2.38 acres
- > Parking: 64 striped spaces in front
- > Lease rate: \$9.50 PSF, gross including CAM
- > Year built: 2002
- > Easy access to K-7 Highway and I-435
- > Units can be demised to 1,500 SF having all office, all warehouse, or a combination of office/warehouse

## Buildings 2 and 3

- > Building size: 27,200 SF
- > Space available:
  - > 21953 W 83rd Street: 6,800 SF (3,400 SF office)> 21987 W 83rd Street: 3,400 SF (1,700 SF office)
- > Clear height: 14'
- > Loading: 8 drive-in doors (12' x 14') per building
- > Sprinkler: none
- > Roof: metal
- > Land area: 3.04 acres
- > Parking: 87 surface spaces
- > Lease rate: \$9.75 PSF, gross including CAM
- > Year built: 2008
- > Zoning: CH
- > 25,000± SF of paved outdoor storage behind Buildings 2 and 3 allows for flexible use
- > Units can be demised to 1,700 SF having all office, all warehouse, or a combination of office/warehouse