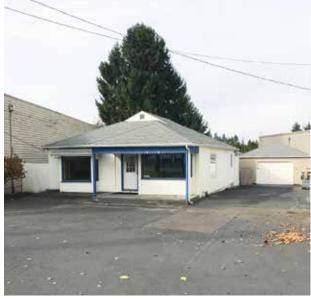

### **Property Highlights**

- Great exposure and access to Pacific Hwy.
- Easily Identifiable signage
- Three buildings:

Main Retail Front Bldg. 1,700 SF
Office Bldg. 1,400 SF
Storage Bldg. 600 SF
Total Building Size 3,700 SF