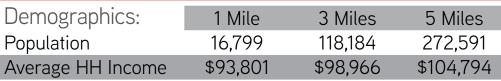

# 3 Free-Standing Commercial Buildings

TIGARD, OREGON

13765-75 SW Pacific Hwy Tigard, Oregon 97223

Average HH Income \$93,801 Bldgs: 3,700 SF (\$175/SF)

Land: .6 Acres (25,300 SF)

Motivated Seller Call for details