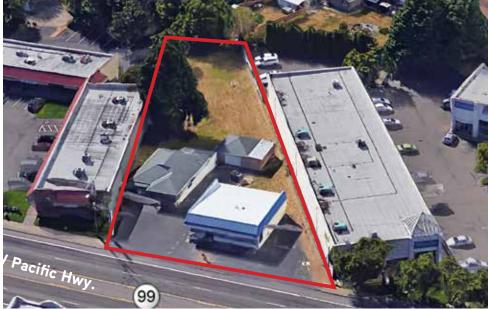

### **Property Highlights**

- 13765-75 SW Pacific Highway, Tigard, OR 97223.
- 3 free-standing commercial buildings.
- Direct **EXPOSURE** and **ACCESS** to Pacific Hwy (Hwy 99W).
- Between Downtown Tigard & King City.
- In the heart of the Pacific Hwy heavy commercial district.
- Zoned: CG General Commercial.
- Reasonable price/value of \$175/SF.
- Significant Hwy 99W Traffic Counts ± 38,900 ADT.

### **Property Highlights**

- Great exposure and access to Pacific Hwy.
- Easily Identifiable signage
- Three buildings:

Main Retail Front Bldg. 1,700 SF
Office Bldg. 1,400 SF
Storage Bldg. 600 SF
Total Building Size 3,700 SF

- Land Size: 25,265 SF (.6 Acres)
- Zoning: CG General Commercial, City of Tigard allows retail, office, vehicle repair, restaurant (including potential fast food drive-thru), mini-storage, other
- Potential for redevelopment (land value: \$26/SF)
- Real Estate Taxes: \$5462/year (2017-18)