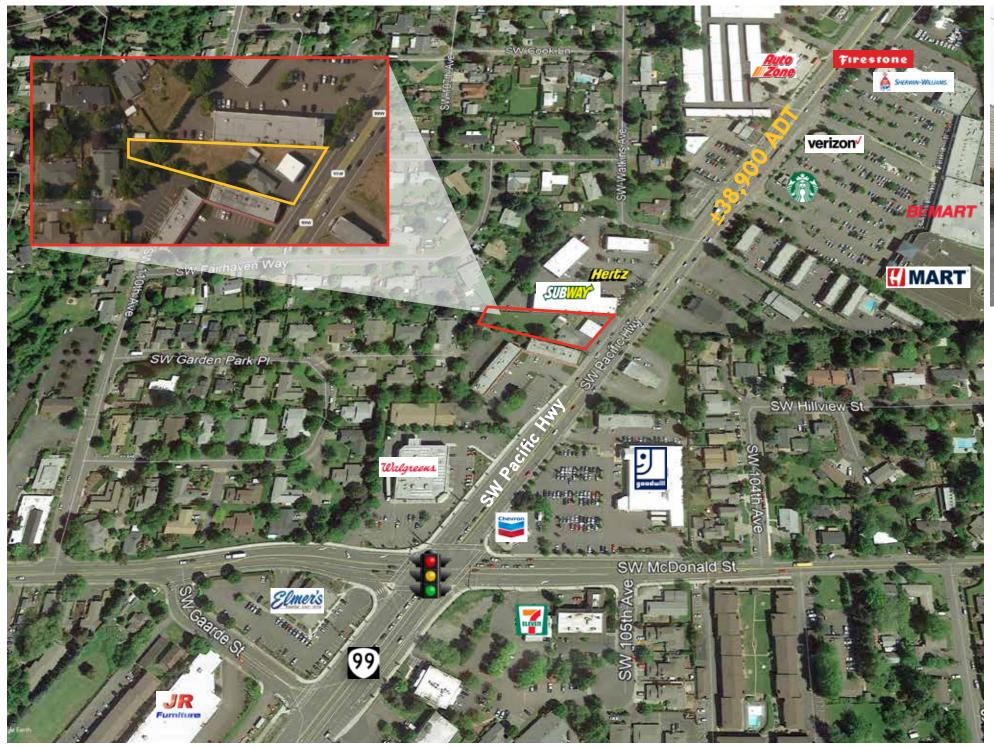

### **Property Highlights**

- 13765-75 SW Pacific Highway, Tigard, OR 97223.
- 3 free-standing commercial buildings.
- Direct **EXPOSURE** and **ACCESS** to Pacific Hwy (Hwy 99W).
- Between Downtown Tigard & King City.
- In the heart of the Pacific Hwy heavy commercial district.
- Zoned: CG General Commercial.
- Reasonable price/value of \$175/SF.
- Significant Hwy 99W Traffic Counts ± 38,900 ADT.

### 3 Free-Standing Bldgs on .6 Acres

13765-75 SW PACIFIC HIGHWAY TIGARD, OREGON

### **Property Highlights**

- Great exposure and access to Pacific Hwy.
- Easily Identifiable signage
- Three buildings:

Main Retail Front Bldg. 1,700 SF
Office Bldg. 1,400 SF
Storage Bldg. 600 SF
Total Building Size 3,700 SF

- Land Size: 25,265 SF (.6 Acres)
- Zoning: CG General Commercial, City of Tigard allows retail, office, vehicle repair, restaurant (including potential fast food drive-thru), mini-storage, other
- Potential for redevelopment (land value: \$26/SF)
- Real Estate Taxes: \$5462/year (2017-18)