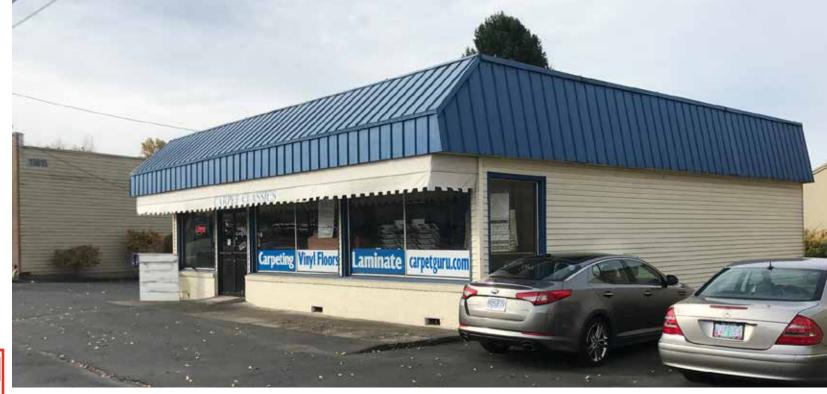

### **Property Highlights**

- 13765-75 SW Pacific Highway, Tigard, OR 97223.
- 3 free-standing commercial buildings.
- Direct **EXPOSURE** and **ACCESS** to Pacific Hwy (Hwy 99W).
- Between Downtown Tigard & King City.
- In the heart of the Pacific Hwy heavy commercial district.
- Zoned: CG General Commercial.
- Reasonable price/value of \$175/SF.
- Significant Hwy 99W Traffic Counts ± 38,900 ADT.

### **Property Highlights**

- Great exposure and access to Pacific Hwy.
- Easily Identifiable signage
- Three buildings:

Main Retail Front Bldg. 1,700 SF
Office Bldg. 1,400 SF
Storage Bldg. 600 SF
Total Building Size 3,700 SF