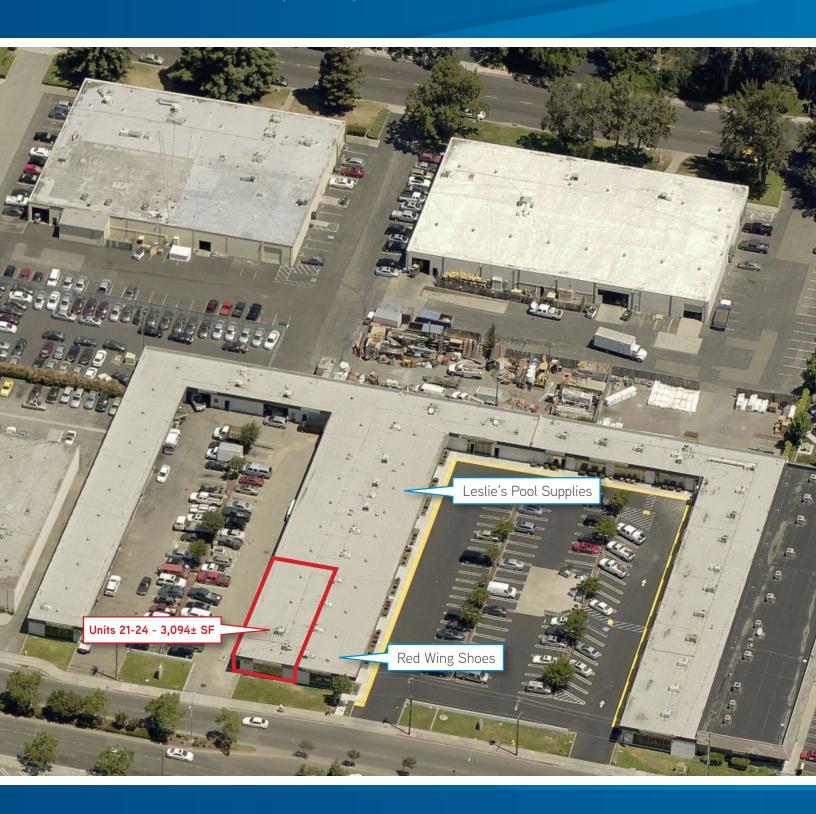

### Availability

Units "21-24." 3,094± SF End Cap Divisible to 1,700± SF (Units 21-22) and 1,394± SF (Units 23-24)