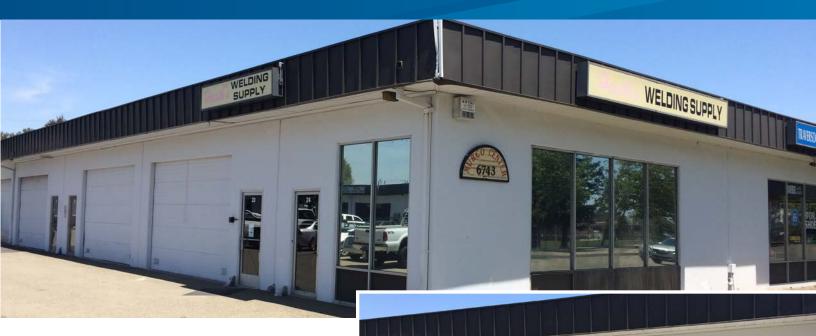

## FOR LEASE > 1,394± SF TO 3,094± SF Industrial/Commercial Services Space

6743 DUBLIN BOULEVARD, DUBLIN, CALIFORNIA

#### Highlights

- > Street frontage unit with signage
- > High traffic location
- > Good freeway access
- > No automotive uses

Rent: \$1.50/SF to \$2.00/SF Modified Gross