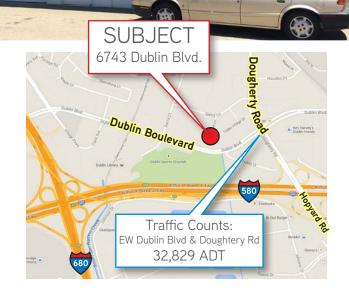

## FOR LEASE > 1,394± SF TO 3,094± SF Industrial/Commercial Services Space

6743 DUBLIN BOULEVARD, DUBLIN, CALIFORNIA

#### Highlights

- > Street frontage unit with signage
- > High traffic location
- > Good freeway access
- > No automotive uses

Rent: \$1.50/SF to \$2.00/SF Modified Gross