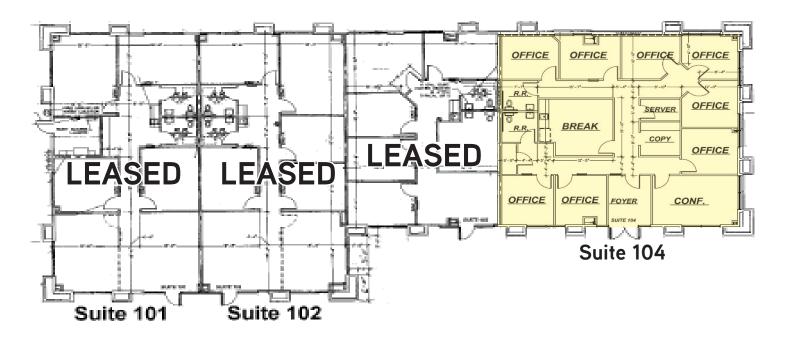

## 7493 N. Ingram Avenue > Floor Plan

| SUITE | USF/RSF       | RATE/RSF/MO | COMMENTS       |
|-------|---------------|-------------|----------------|
| 104   | 2,316 / 2,335 | \$1.70      | Available Now. |