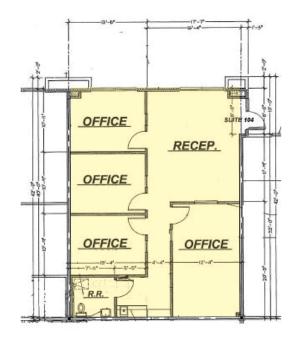

#### 550 W. Alluvial Avenue > Floor Plan

| SUITE | USF/RSF       | RATE/RSF/MO | COMMENTS       |
|-------|---------------|-------------|----------------|
| 104   | 1,226 / 1,236 | \$1.70      | Available now. |