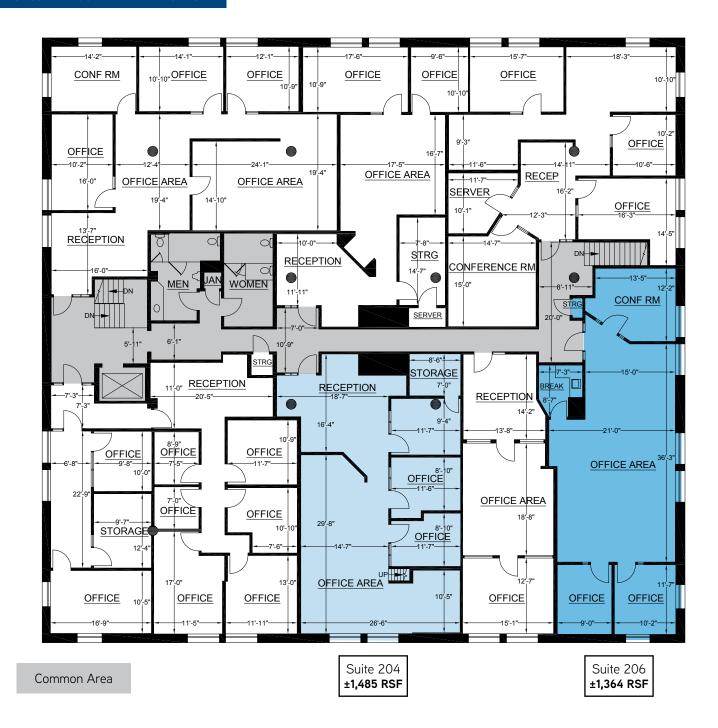

#### SECOND FLOOR AVAILABLE SPACE

### > AVAILABLE SPACE

Suite 204 ±1,485 RSF Suite 206 ±1,364 RSF

- > Adjacent to Interstate 680 and Highway 24 interchange
- > Walk to downtown

- > 1/2 mile from Walnut Creek BART station
- > Extensive common area upgrades just completed
- > Free on-site parking: 3.42/1,000
- > Exposed concrete ceilings