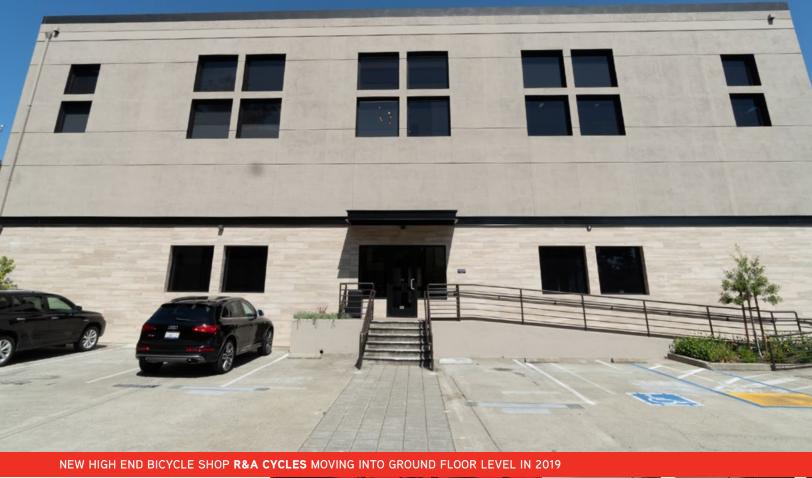

FOR LEASE > 2099 MT. DIABLO BOULEVARD, WALNUT CREEK, CALIFORNIA 94596

# LOFT STYLE OFFICE SPACE

## PROPERTY HIGHLIGHTS

### > AVAILABLE SPACE

Suite 204 ±1,485 RSF Suite 206 ±1,364 RSF

- > Adjacent to Interstate 680 and Highway 24 interchange
- > Walk to downtown

- > 1/2 mile from Walnut Creek BART station
- > Extensive common area upgrades just completed
- > Free on-site parking: 3.42/1,000
- > Exposed concrete ceilings