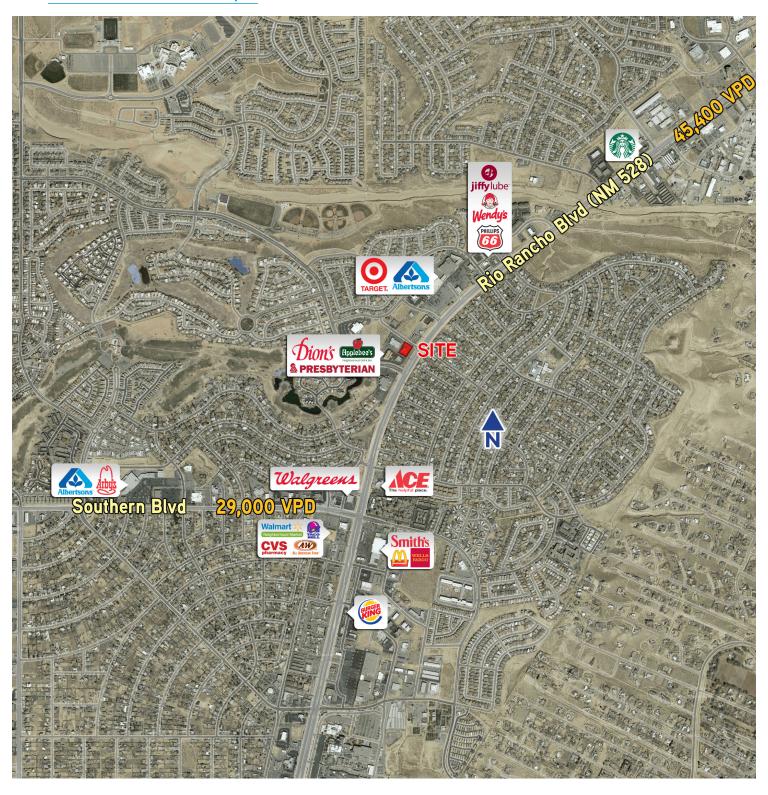

# Aerial Map

COLLIERS INTERNATIONAL +1 505 883 7676 Main 2424 Louisiana Blvd NE, Suite 300 Albuquerque, NM 87110 www.colliers.com

### Highlights

- > Sublease of Applebees excess space
- > Desirable location in proven trade area
- > High traffic count of 45,400 VPD on NM Hwy 528
- > Area Co-tenants include:

| Demographics              | 1 mile   | 3miles   | 5miles   |
|---------------------------|----------|----------|----------|
| Population:               | 10,744   | 58,307   | 123,288  |
| Households:               | 4,327    | 22,949   | 47,711   |
| Average Household Income: | \$62,815 | \$80,024 | \$80,973 |