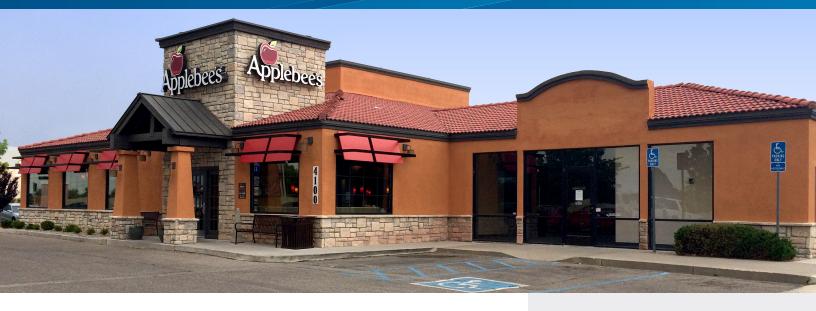

### High Resort Center

4100 RIDGE ROCK RD, RIO RANCHO, NM 87124

### Highlights

- > Sublease of Applebees excess space
- > Desirable location in proven trade area
- > High traffic count of 45,400 VPD on NM Hwy 528
- > Area Co-tenants include:

| Demographics              | 1 mile   | 3miles   | 5miles   |
|---------------------------|----------|----------|----------|
| Population:               | 10,744   | 58,307   | 123,288  |
| Households:               | 4,327    | 22,949   | 47,711   |
| Average Household Income: | \$62,815 | \$80,024 | \$80,973 |