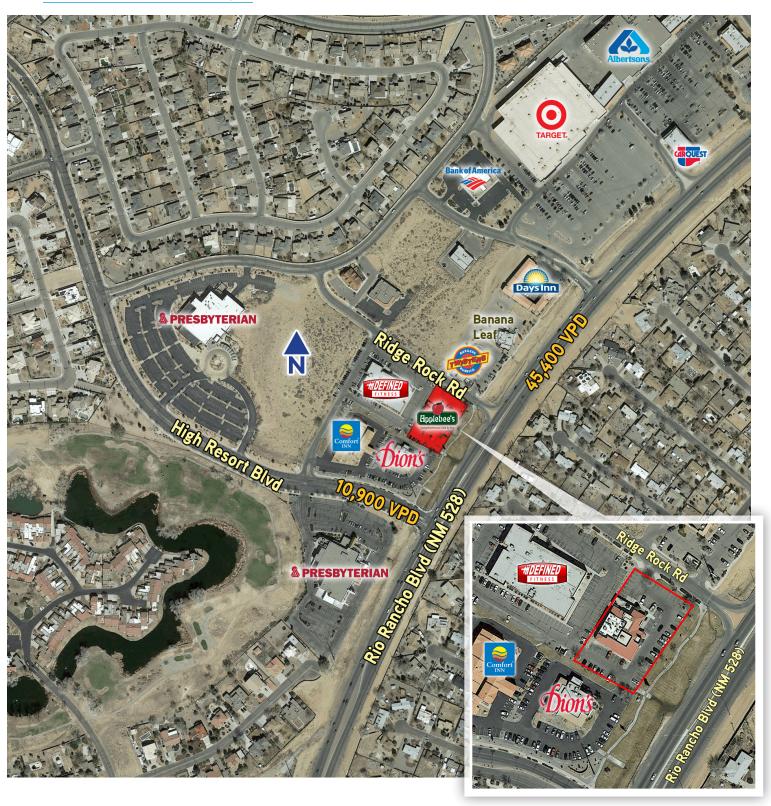

# Aerial Map

COLLIERS INTERNATIONAL +1 505 883 7676 Main 2424 Louisiana Blvd NE, Suite 300 Albuquerque, NM 87110 www.colliers.com

## Site Plan