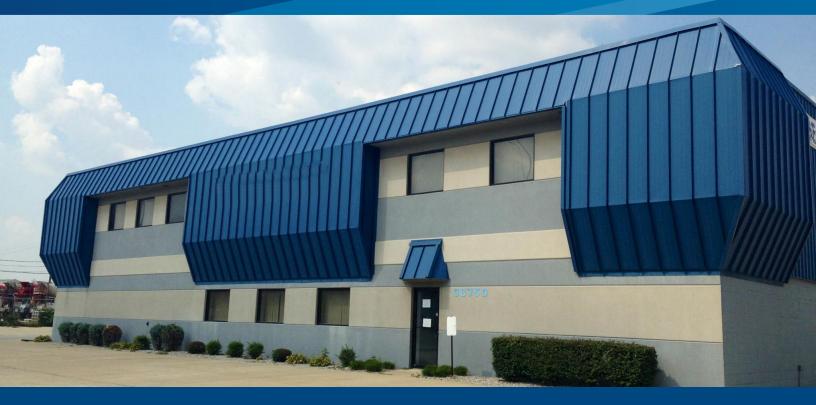

### > PROPERTY HIGHLIGHTS

- Two-Story Office 4,000 Square Feet Per Floor
- Lease Rate: \$8.50/SF/YR Gross Plus Utilities
- Prime Ford Road Exposure
- Easy Access to I-275

## **Industrial Office Availability**

For Lease

38750 Ford Road

Westland, MI 48185

Lease Rate: \$8.50 Gross + Utilities

Gross Sq Ft: 15,920 Vacant Sq Ft: 8.000 Min Available Sq Ft: 4,000 Max Contiguous Sq Ft: 8,000 Date Built/Rehab: 1966 / 1994

County:

Crossroads: Ford Road / N. Hix Road

Two Story Office - 4,000 SF Per Floor

Existing

4.21

Office

Prime Ford Road Exposure Easy Access to I-275

Site Status: