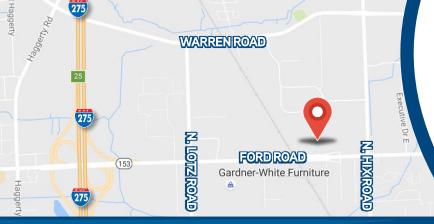

County:

Crossroads: Ford Road / N. Hix Road

Two Story Office - 4,000 SF Per Floor

Existing

4.21

Office

Prime Ford Road Exposure Easy Access to I-275

Site Status: