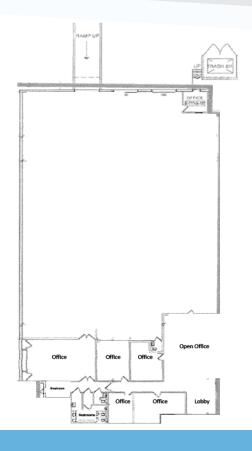

#### Overview

| Building Size | 12,367 SF                      |
|---------------|--------------------------------|
| Year Built    | 1988                           |
| Owner         | RREEF Management, LLC          |
| Term          | Lease expires April 30th, 2020 |
| Parking       | 3.00/1,000 SF                  |
| Rental Rate   | \$6.50 PSF, NNN                |
| 2018 OPEX     | \$3.50 PSF                     |

### Key Features

- 24' Ceiling height
- Frontage on SW 10th Street
- Separately metered electric
- Two (2) dock high doors
- One (1) ramp

• Quick and convenient access to I-95, Florida's Turnpike, Sawgrass Expy