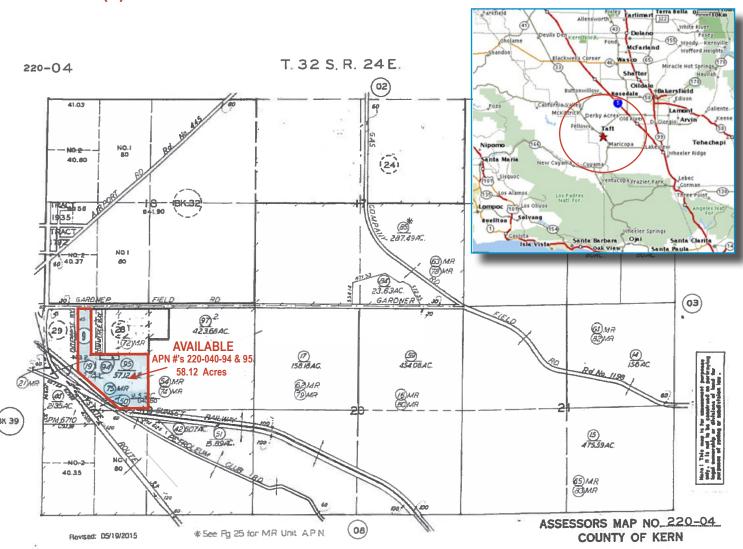

## UNDEVELOPED LAND

GARDNER FIELD ROAD & ENTERPRISE WAY, TAFT, CA

TWO (2) UNDEVELOPED PARCELS TOTALING 58.12 ACRES