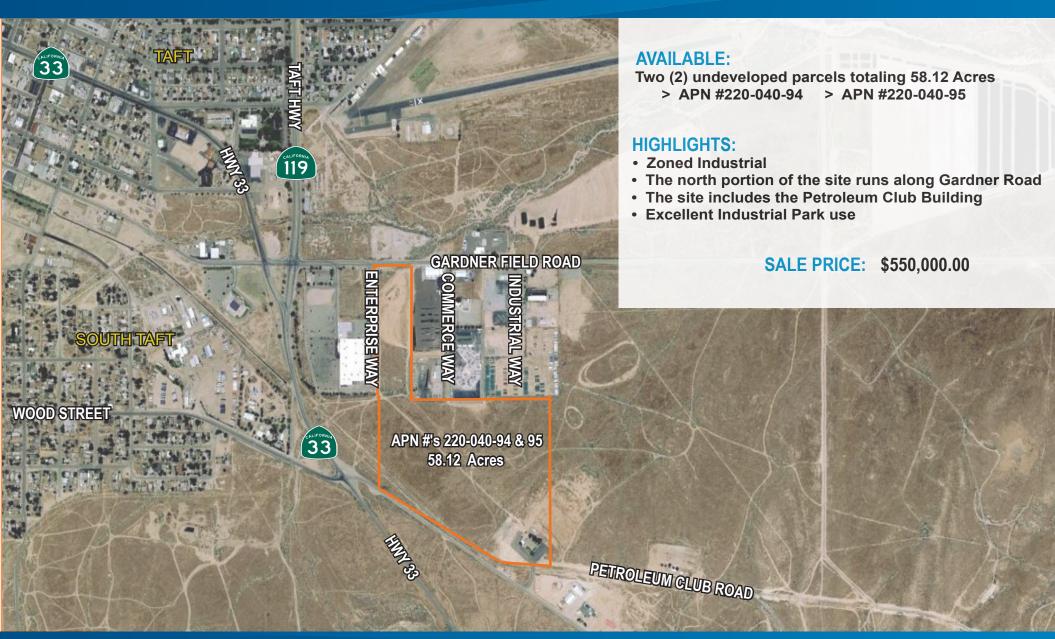

## UNDEVELOPED LAND

GARDNER FIELD ROAD & ENTERPRISE WAY, TAFT, CA

TWO (2) UNDEVELOPED PARCELS TOTALING 58.12 ACRES