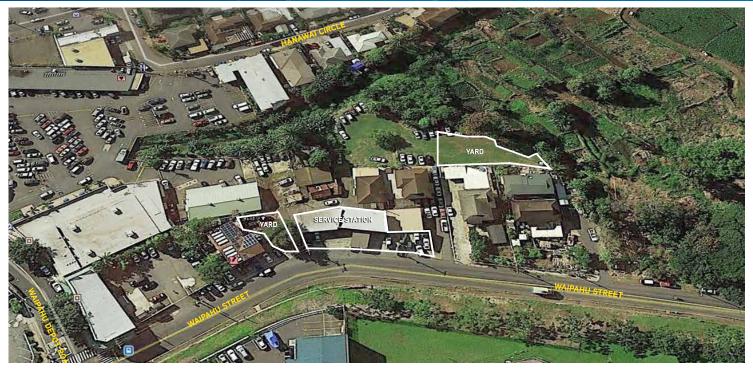

#### Features & Benefits:

- Excellent visibility along Waipahu Street
- Established clientele
- Easy ingress/egress
- Additional yard space included for parking or staging
- Existing equipment available for purchase

#### **Property Description**

5,606 square foot service station facility on for lease in Waipahu. Originally built in 1947, the facility consists of a canopy, several bays for servicing cars, a small office and covered storage on the second lower level, with 10,000 +/- additional yard space for parking or storage. Home to Saiki Motors for many years, the facility has already established its list of regular clientele.