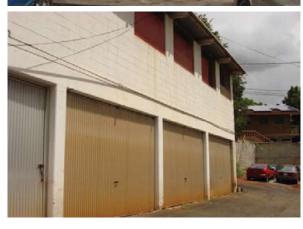

#### **Property Description**

5,606 square foot service station facility on for lease in Waipahu. Originally built in 1947, the facility consists of a canopy, several bays for servicing cars, a small office and covered storage on the second lower level, with 10,000 +/- additional yard space for parking or storage. Home to Saiki Motors for many years, the facility has already established its list of regular clientele.