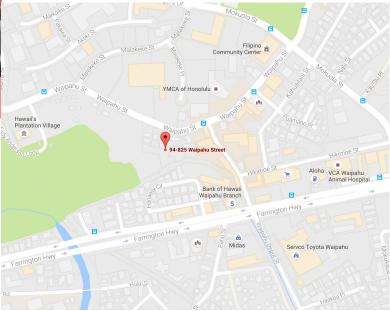

#### **Location Description**

The property is a frontage location with excellent visibility on Waipahu Street near Waipahu Depot Road. Located in the heart of Waipahu, the site is within the Waipahu Neighborhood TOD (transit oriented development) plan.