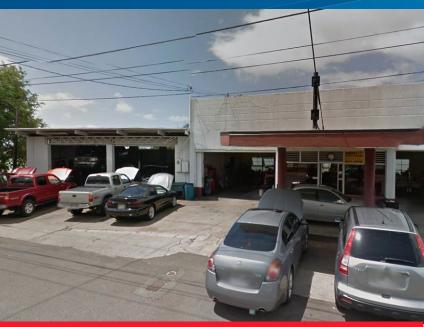

#### **Property Description**

5,606 square foot service station facility on for lease in Waipahu. Originally built in 1947, the facility consists of a canopy, several bays for servicing cars, a small office and covered storage on the second lower level, with 10,000 +/- additional yard space for parking or storage. Home to Saiki Motors for many years, the facility has already established its list of regular clientele.

#### **Location Description**

The property is a frontage location with excellent visibility on Waipahu Street near Waipahu Depot Road. Located in the heart of Waipahu, the site is within the Waipahu Neighborhood TOD (transit oriented development) plan.