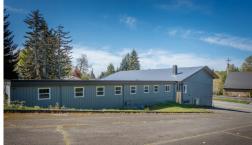

#### PLUG AND PLAY CHURCH OR SCHOOL PROPERTY

- » Parcels: 012303-9465, 012303-9541, and 012303-9200
- » Property includes a house, currently used as an office
- » Assembly area for 200 seats (approx.)
- » Church size: 10,160 SF (as per King County)
- » House size: 1,020 SF (as per King County)
- » 1.12 acres R-8 zoning
- » Year built: 1957 renovated; 1975
- » Approximately 50 on-site parking stalls
- » Fellowship hall, kitchen and classrooms
- » Good condition