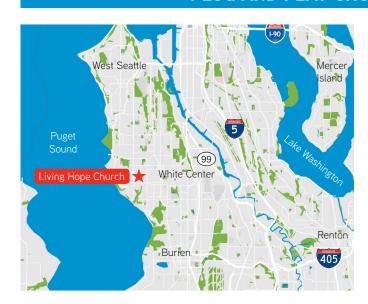

# FOR SALE

## **WEST SEATTLE CHURCH**

2656 SW 104th Street, Seattle, WA 98146















#### PLUG AND PLAY CHURCH OR SCHOOL PROPERTY



- » Parcels: 012303-9465, 012303-9541, and 012303-9200
- » Property includes a house, currently used as an office
- » Assembly area for 200 seats (approx.)
- » Church size: 10,160 SF (as per King County)
- » House size: 1,020 SF (as per King County)
- » 1.12 acres R-8 zoning
- » Year built: 1957 renovated; 1975
- » Approximately 50 on-site parking stalls
- » Fellowship hall, kitchen and classrooms
- » Good condition

### CONTACT

#### **NONPROFIT ADVISORY GROUP**

STEVE PELLUER +1 425 453 3149 steve.pelluer@colliers.com KIM HUTCHINS +1 425 453 4547 kim.hutchins@colliers.com COLLIERS INTERNATIONAL +1 425 453 4545 www.colliers.com/bellevue