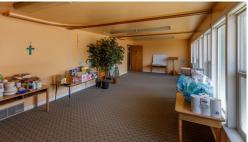

#### PLUG AND PLAY CHURCH OR SCHOOL PROPERTY

- » Parcels: 012303-9465, 012303-9541, and 012303-9200
- » Property includes a house, currently used as an office
- » Assembly area for 200 seats (approx.)
- » Church size: 10,160 SF (as per King County)
- » House size: 1,020 SF (as per King County)
- » 1.12 acres R-8 zoning
- » Year built: 1957 renovated; 1975
- » Approximately 50 on-site parking stalls
- » Fellowship hall, kitchen and classrooms
- » Good condition