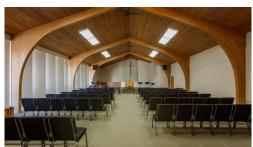

#### PLUG AND PLAY CHURCH OR SCHOOL PROPERTY

- » Parcels: 012303-9465, 012303-9541, and 012303-9200
- » Property includes a house, currently used as an office
- » Assembly area for 200 seats (approx.)
- » Church size: 10,160 SF (as per King County)
- » House size: 1,020 SF (as per King County)
- » 1.12 acres R-8 zoning
- » Year built: 1957 renovated; 1975
- » Approximately 50 on-site parking stalls
- » Fellowship hall, kitchen and classrooms
- » Good condition