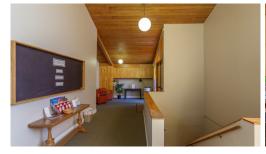

#### PLUG AND PLAY CHURCH OR SCHOOL PROPERTY

- » Parcels: 012303-9465, 012303-9541, and 012303-9200
- » Property includes a house, currently used as an office
- » Assembly area for 200 seats (approx.)
- » Church size: 10,160 SF (as per King County)
- » House size: 1,020 SF (as per King County)
- » 1.12 acres R-8 zoning
- » Year built: 1957 renovated; 1975
- » Approximately 50 on-site parking stalls
- » Fellowship hall, kitchen and classrooms
- » Good condition