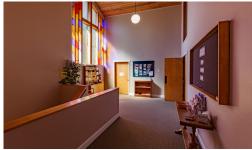

#### PLUG AND PLAY CHURCH OR SCHOOL PROPERTY

- » Parcels: 012303-9465, 012303-9541, and 012303-9200
- » Property includes a house, currently used as an office
- » Assembly area for 200 seats (approx.)
- » Church size: 10,160 SF (as per King County)
- » House size: 1,020 SF (as per King County)
- » 1.12 acres R-8 zoning
- » Year built: 1957 renovated; 1975
- » Approximately 50 on-site parking stalls
- » Fellowship hall, kitchen and classrooms
- » Good condition