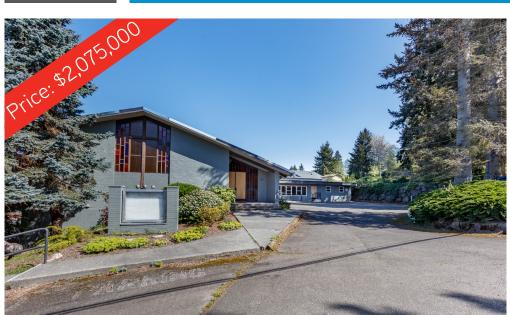

## **WEST SEATTLE CHURCH**

2656 SW 104th Street, Seattle, WA 98146

#### PLUG AND PLAY CHURCH OR SCHOOL PROPERTY

- » Parcels: 012303-9465, 012303-9541, and 012303-9200
- » Property includes a house, currently used as an office
- » Assembly area for 200 seats (approx.)
- » Church size: 10,160 SF (as per King County)
- » House size: 1,020 SF (as per King County)
- » 1.12 acres R-8 zoning
- » Year built: 1957 renovated; 1975
- » Approximately 50 on-site parking stalls
- » Fellowship hall, kitchen and classrooms
- » Good condition