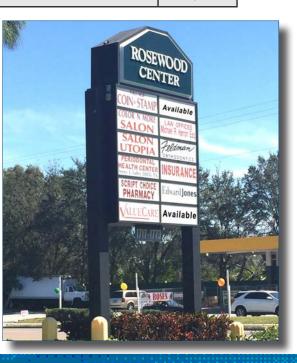

#### Rosewood Center > Features

- > Fletcher is a main East/West thoroughfare connecting the site to Carrollwood and I-275
- > Pylon signage available
- > Population of over 100,000 in 3-miles with an Average Household Income of \$57,605
- Across the street from Tampa Bay Farmers Market
- > 28,500 cars per day on West Fletcher Avenue

## Rosewood Center - Site Plan

| SUITE # | TENANT                                | SF     |
|---------|---------------------------------------|--------|
| 1719    | Great Florida Insurance Agency        | 810    |
| 1721    | Script Choice Pharmacy                | 1,240  |
| 1725    | Belmora Day Spa                       | 1,016  |
| 1727    | Pizza Hut                             | 1,482  |
| 1733    | Available Soon                        | 7,429  |
| 1741    | Periodontal Health Center             | 2,200  |
| 1743    | Available                             | 2,164  |
| 1745    | Great Hope Preschool - Lake Magdalene | 2,600  |
| 1749    | Village Stamp and Coin                | 1,012  |
| 1751    | Available Soon                        | 946    |
| 1753    | Value Care at Home                    | 2,263  |
| 1757    | Osteostrong                           | 881    |
| 1759    | Coolidge Realty                       | 1,316  |
| 1761    | Blue Wave Orthodontics                | 1,521  |
| 1773    | Blue Wave Orthodontics                | 5,273  |
|         | TOTAL                                 | 32,006 |