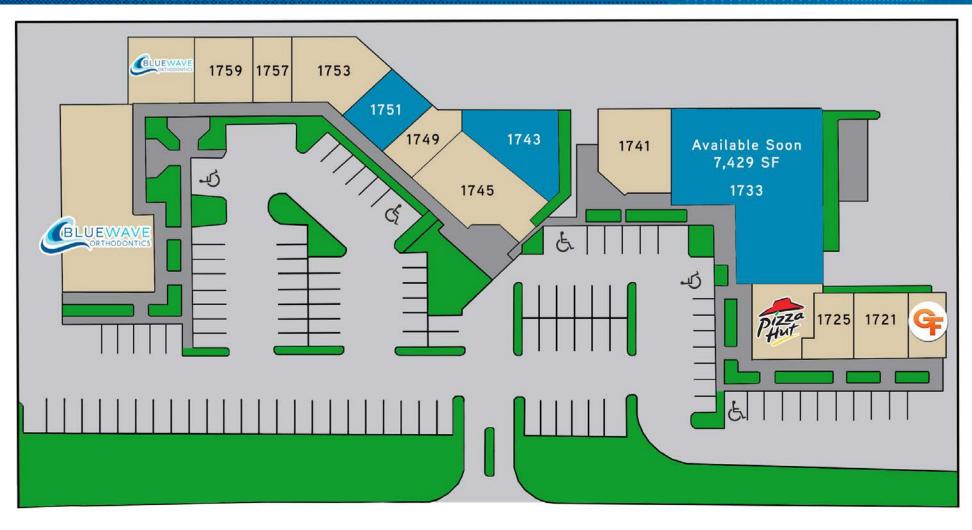

## Rosewood Center - Site Plan

| SUITE # | TENANT                                | SF     |
|---------|---------------------------------------|--------|
| 1719    | Great Florida Insurance Agency        | 810    |
| 1721    | Script Choice Pharmacy                | 1,240  |
| 1725    | Belmora Day Spa                       | 1,016  |
| 1727    | Pizza Hut                             | 1,482  |
| 1733    | Available Soon                        | 7,429  |
| 1741    | Periodontal Health Center             | 2,200  |
| 1743    | Available                             | 2,164  |
| 1745    | Great Hope Preschool - Lake Magdalene | 2,600  |
| 1749    | Village Stamp and Coin                | 1,012  |
| 1751    | Available Soon                        | 946    |
| 1753    | Value Care at Home                    | 2,263  |
| 1757    | Osteostrong                           | 881    |
| 1759    | Coolidge Realty                       | 1,316  |
| 1761    | Blue Wave Orthodontics                | 1,521  |
| 1773    | Blue Wave Orthodontics                | 5,273  |
|         | TOTAL                                 | 32,006 |