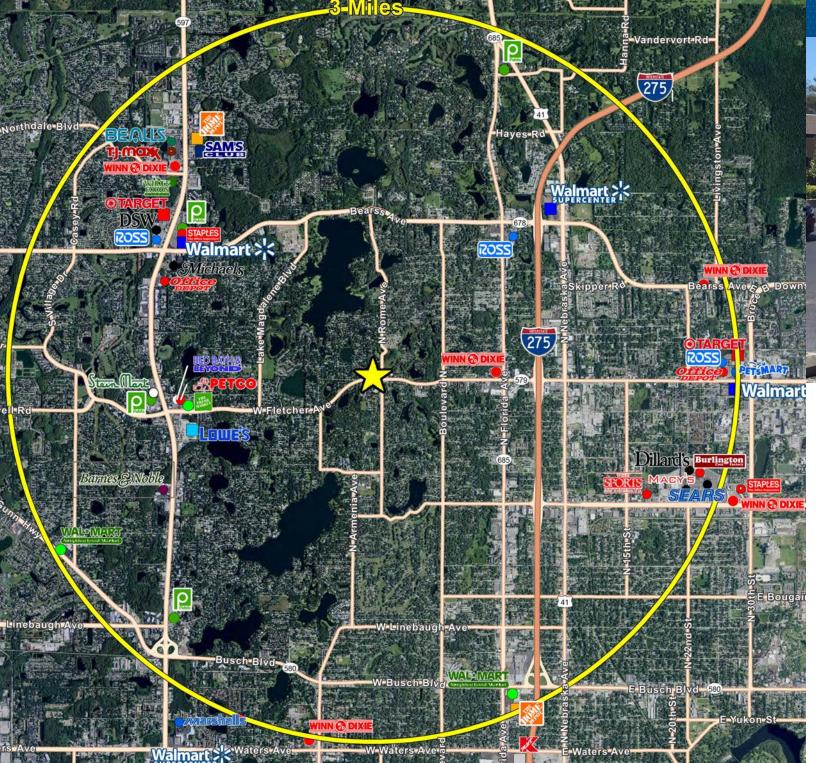

#### Rosewood Center > Features

- > Fletcher is a main East/West thoroughfare connecting the site to Carrollwood and I-275
- > Pylon signage available
- > Population of over 100,000 in 3-miles with an Average Household Income of \$57,605
- Across the street from Tampa Bay Farmers Market
- > 28,500 cars per day on West Fletcher Avenue

W. Fletcher Avenue

28,500 AADT

| DEMOGRAPHICS       |          |          |          |  |
|--------------------|----------|----------|----------|--|
|                    | 1 Miles  | 3 Miles  | 5 Miles  |  |
| Total Population   | 9,371    | 100,989  | 269,486  |  |
| Daytime Population | 2,062    | 52,576   | 139,116  |  |
| Avg. HH Income     | \$71,113 | \$57,605 | \$57,599 |  |
| Median Age         | 46.3     | 38.4     | 35.2     |  |