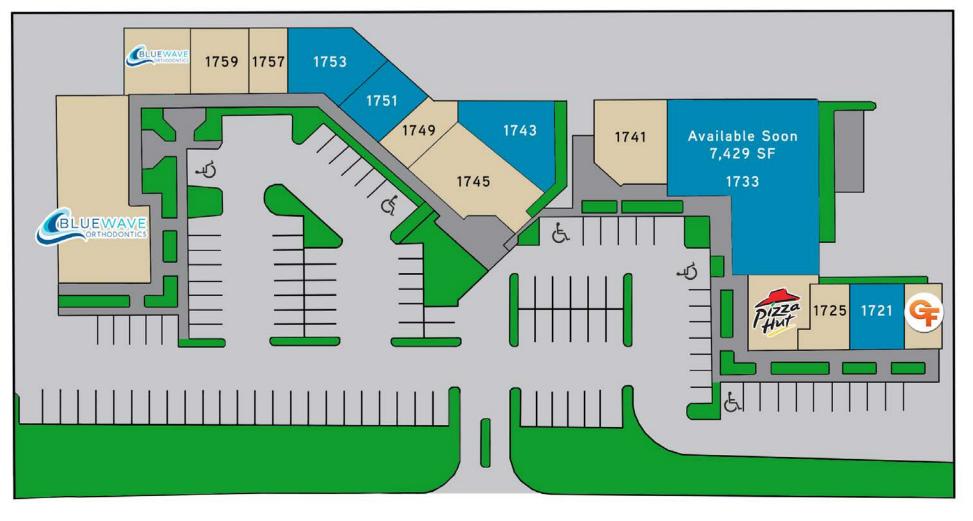

# Rosewood Center - Site Plan

SUITE #

1719

1721

1725

1727

1733

1741

1743

1745

1749

1751

1753

1757

1759

1761

1773

| TENANT                               | SF     |
|--------------------------------------|--------|
| reat Florida Insurance Agency        | 810    |
| vailable Soon                        | 1,240  |
| elmora Day Spa                       | 1,016  |
| izza Hut                             | 1,482  |
| vailable Soon                        | 7,429  |
| eriodontal Health Center             | 2,200  |
| vailable                             | 2,164  |
| reat Hope Preschool - Lake Magdalene | 2,600  |
| llage Stamp and Coin                 | 1,012  |
| vailable Soon                        | 946    |
| vailable Soon                        | 2,263  |
| steostrong                           | 881    |
| polidge Realty                       | 1,316  |
| lue Wave Orthodontics                | 1,521  |
| lue Wave Orthodontics                | 5,273  |
| TOTAL                                | 32,006 |