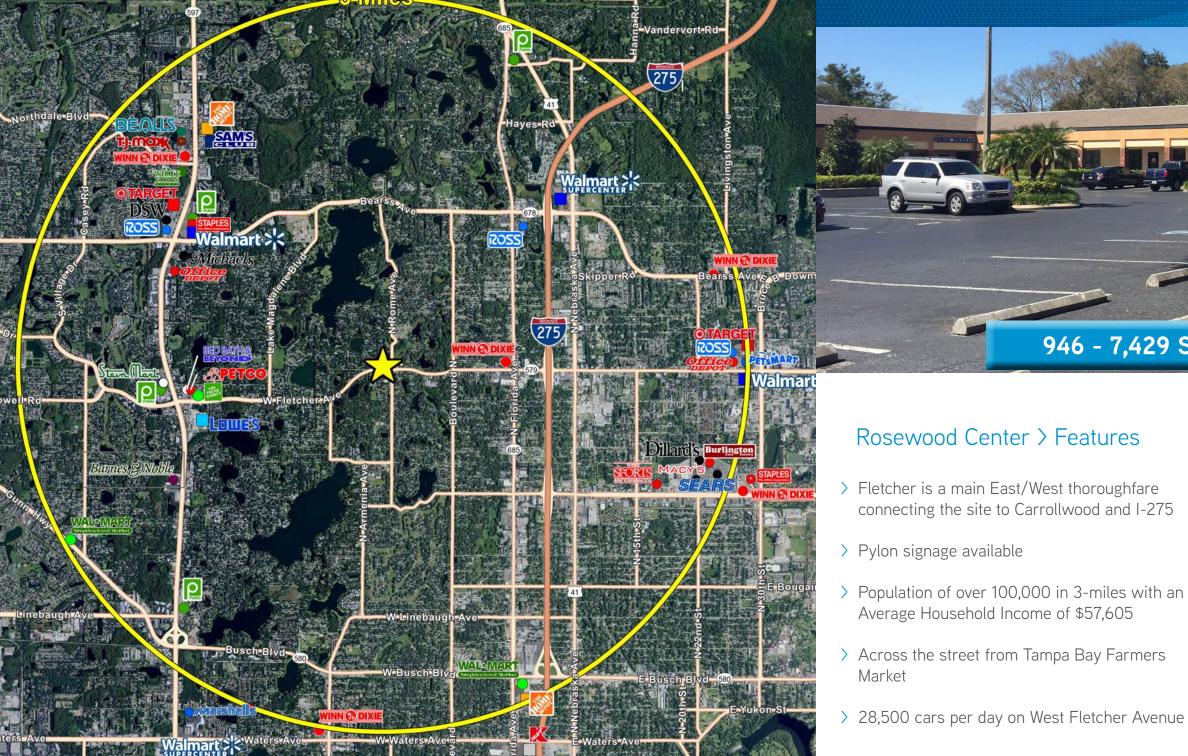

## W. Fletcher Avenue

28,500 AADT

| DEMOGRAPHICS       |          |          |          |
|--------------------|----------|----------|----------|
|                    | 1 Miles  | 3 Miles  | 5 Miles  |
| Total Population   | 9,371    | 100,989  | 269,486  |
| Daytime Population | 2,062    | 52,576   | 139,116  |
| Avg. HH Income     | \$71,113 | \$57,605 | \$57,599 |
| Median Age         | 46.3     | 38.4     | 35.2     |