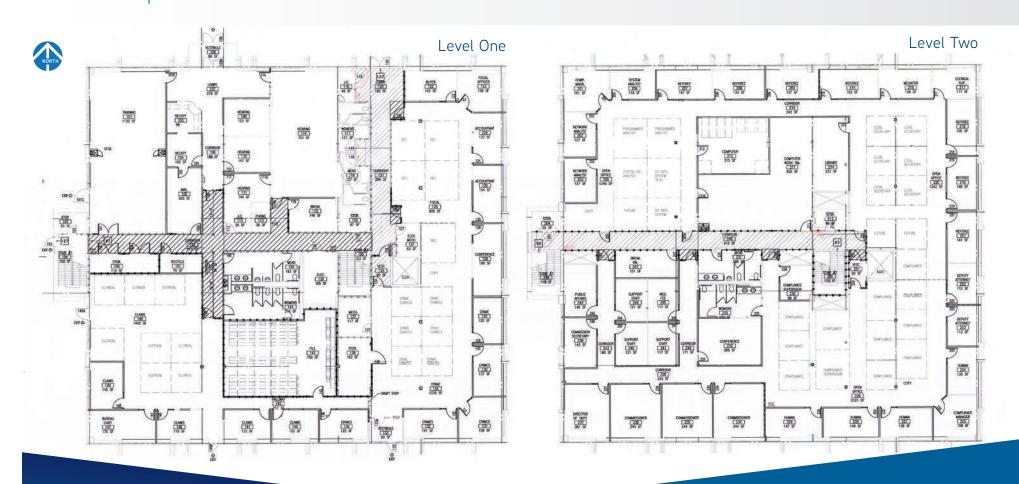

#### PROPERTY INFORMATION

Property Type: Office

Building Size: 29,232 SF

Available Space: 29,232 SF

Parking: Ample, free on-site parking

**Lease Type:** FSEJ

Lease Rate: \$20.50 SF Full Service