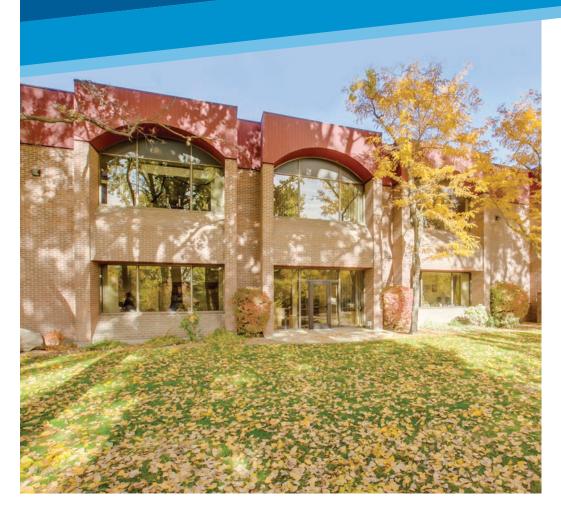

# FOR CLEARWATER BUILDING LEASE 700 S CLEARWATER LANE | BOISE, ID

#### PROPERTY INFORMATION

Property Type: Office

Building Size: 29,232 SF

Available Space: 29,232 SF

Parking: Ample, free on-site parking

**Lease Type:** FSEJ

Lease Rate: \$20.50 SF Full Service

#### **HIGHLIGHTS**

- » Currently occupied by the Idaho State Industrial Commission, Potentially available October 1, 2018
- » Easy access to Downtown, Southeast Boise, the airport, and points west via I-184 connector
- » Greenbelt directly adjacent to the property
- » Boise River views in park like idyllic setting