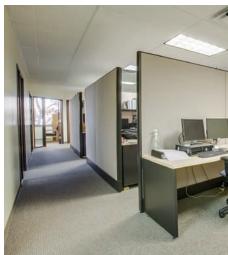

#### PROPERTY INFORMATION

Property Type: Office

Building Size: 29,232 SF

Available Space: 29,232 SF

Parking: Ample, free on-site parking

**Lease Type:** FSEJ

Lease Rate: \$20.50 SF Full Service

#### **HIGHLIGHTS**

- » Currently occupied by the Idaho State Industrial Commission, Potentially available October 1, 2018
- » Easy access to Downtown, Southeast Boise, the airport, and points west via I-184 connector
- » Greenbelt directly adjacent to the property
- » Boise River views in park like idyllic setting