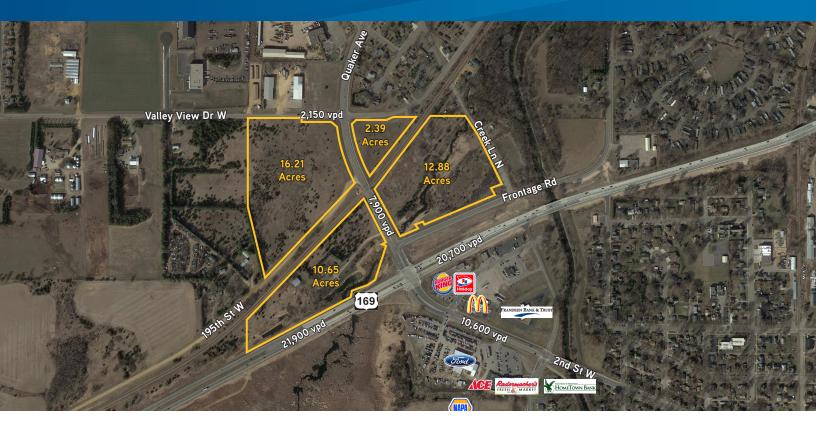

## **Property Details**

- > Approximately 42 Acres Available
- > Owner Will Subdivide
- > Great Highway Exposure
- > Full Signalized Access from Highway 169
- > Jordan Centrally Located On 169 Between Twin Cities and Mankato
- > Great Location for Retail, Daycare, Medical, and Much More

### Site Information

| Location    | Hwy 169 & Quaker Ave    |  |  |
|-------------|-------------------------|--|--|
|             | Jordan, MN 55352        |  |  |
| Description | 42 Acres Available      |  |  |
| Zoning      | C-3, Highway Commercial |  |  |
| Land Use    | Commercial - Highway    |  |  |

#### **TRAFFIC COUNTS:**

Highway 169 Quaker Ave 21,900 vehicles per day 7,900 vehicles per day

SALE PRICE: \$3.00 PSF