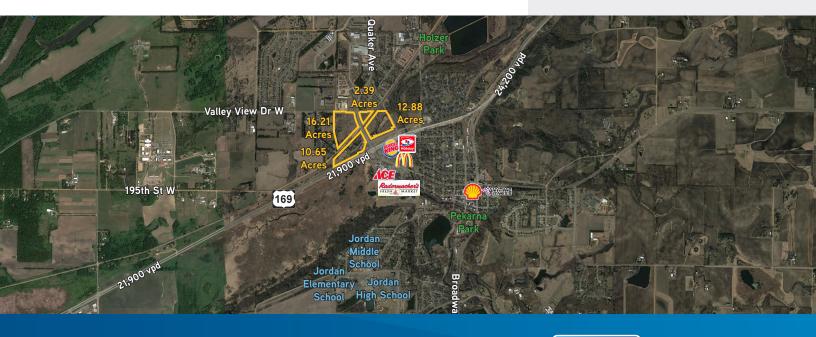

## **Property Details**

- > Approximately 42 Acres Available
- > Owner Will Subdivide
- > Great Highway Exposure
- > Full Signalized Access from Highway 169
- > Jordan Centrally Located On 169 Between Twin Cities and Mankato
- > Great Location for Retail, Daycare, Medical, and Much More

### Site Information

| Location    | Hwy 169 & Quaker Ave    |  |  |
|-------------|-------------------------|--|--|
|             | Jordan, MN 55352        |  |  |
| Description | 42 Acres Available      |  |  |
| Zoning      | C-3, Highway Commercial |  |  |
| Land Use    | Commercial - Highway    |  |  |

#### **TRAFFIC COUNTS:**

Highway 169 Quaker Ave 21,900 vehicles per day 7,900 vehicles per day

SALE PRICE: \$3.00 PSF