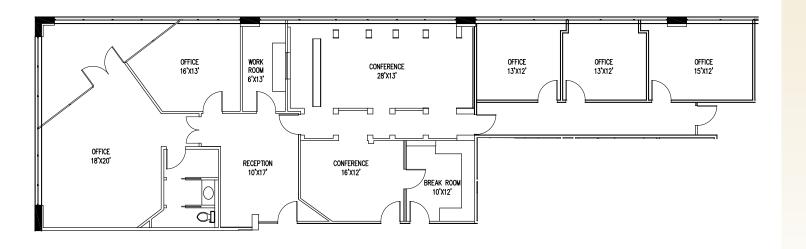

# 1900 WESTRIDGE DR. - Suite 200

1900 WESTRIDGE DRIVE IRVING TX 75038

3,206 SQ. FT.