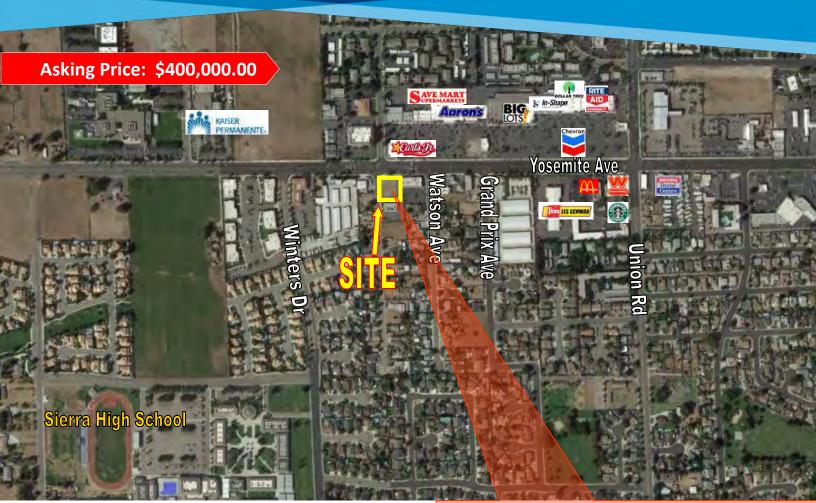

### FOR SALE > ±18,345 SF GREAT HARD CORNER LOCATION Commercial Land

# NEC YOSEMITE & PACIFIC AVE • MANTECA, CA

#### **Property Features**

- >Lot Size: ±18,345 sq. ft.
- > High volume traffic
- >Great development site
- > Hard corner location
- > Proximity to Highway 99 & Highway 120
- > Yosemite Avenue frontage & visibility
- > Close proximity to Sierra High School
- > Reciprocal parking with both adjacent parcels

### **Traffic Counts**

| Yosemite Ave and Winters Dr | 23,100 ADT |
|-----------------------------|------------|
| Yosemite Ave and Union Rd   | 30,500 ADT |