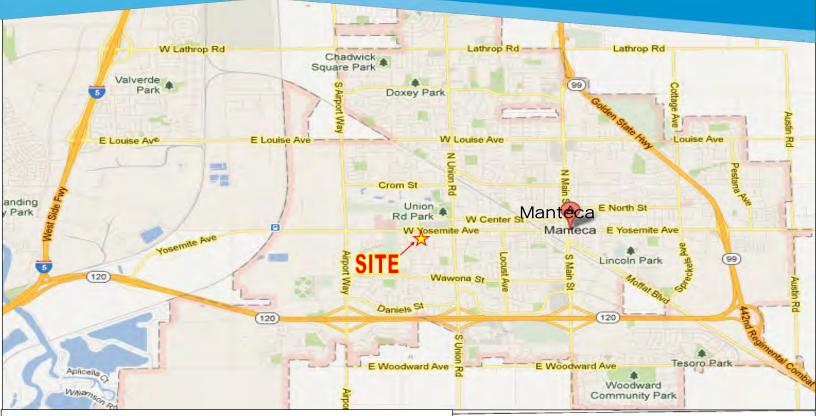

### FOR SALE > ±18,345 SF GREAT HARD CORNER LOCATION Commercial Land

# NEC YOSEMITE & PACIFIC AVE • MANTECA, CA

#### **Property Features**

- >Lot Size: ±18,345 sq. ft.
- > High volume traffic
- >Great development site
- > Hard corner location
- > Proximity to Highway 99 & Highway 120
- > Yosemite Avenue frontage & visibility
- > Close proximity to Sierra High School
- > Reciprocal parking with both adjacent parcels