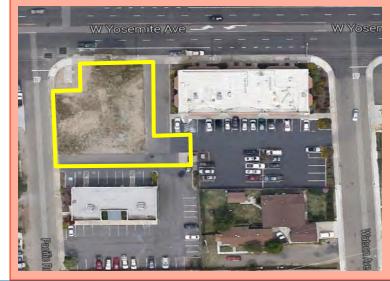

### FOR SALE > ±18,345 SF GREAT HARD CORNER LOCATION Commercial Land

#### **Property Features**

- >Lot Size: ±18,345 sq. ft.
- > High volume traffic
- >Great development site
- > Hard corner location
- > Proximity to Highway 99 & Highway 120
- > Yosemite Avenue frontage & visibility
- > Close proximity to Sierra High School
- > Reciprocal parking with both adjacent parcels