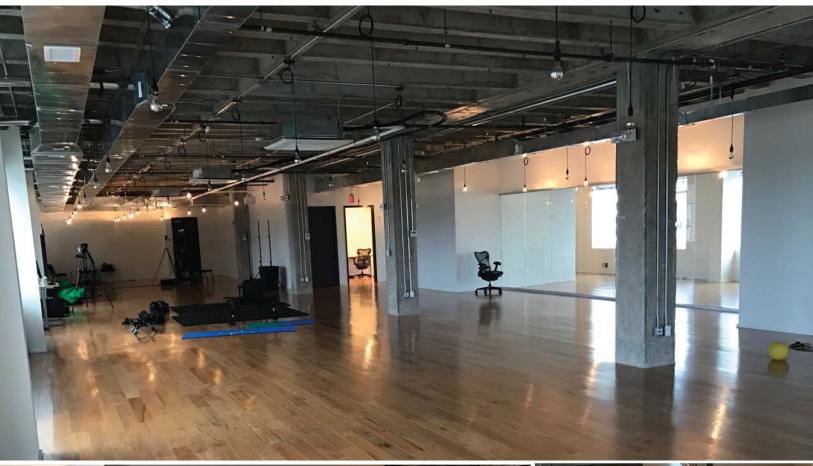

# FOR SUBLEASE > 250 East Ponce De Leon Ave > Interior Photos

## Key Features/Highlights

- > 4,819 RSF loft office available for sublease
- Open floorplan with hardwood floors
- > 3 offices and 1 storage closet
- > Available immediately
- > 12 month initial sublease term with renewal options
- > \$23.00/RSF Full Service
- > Parking Ratio 3.49/1,000 SF
- > Walking distance to Decatur Square
- > Ideal for collaborative tech users