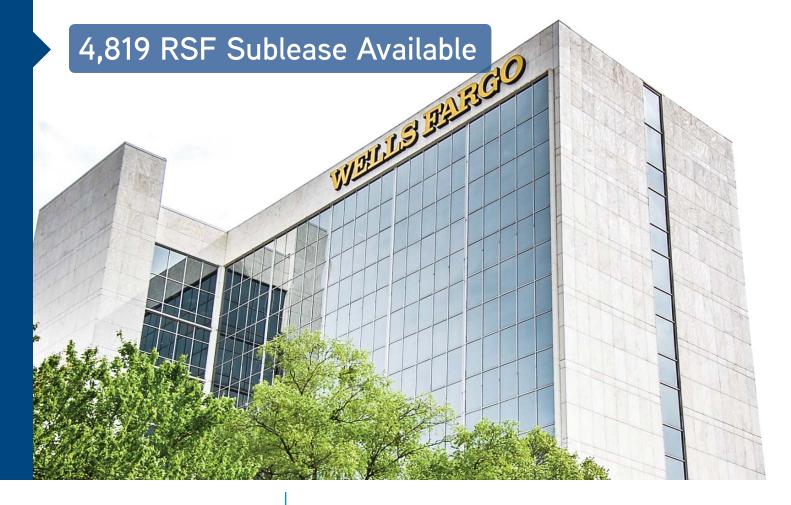

### FOR SUBLEASE

250 E Ponce De Leon Ave Partial 5th Floor Decatur, GA 30030

## Key Features/Highlights

- > 4,819 RSF loft office available for sublease
- Open floorplan with hardwood floors
- > 3 offices and 1 storage closet
- > Available immediately
- > 12 month initial sublease term with renewal options
- > \$23.00/RSF Full Service
- > Parking Ratio 3.49/1,000 SF
- > Walking distance to Decatur Square
- > Ideal for collaborative tech users

## 4,819 RSF AVAILABLE FOR SUBLEASE > 250 East Ponce De Leon Ave