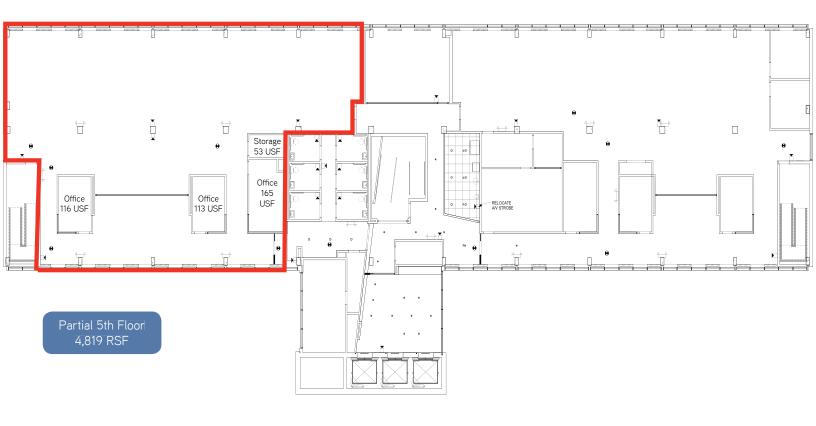

## Key Features/Highlights

- > 4,819 RSF loft office available for sublease
- Open floorplan with hardwood floors
- > 3 offices and 1 storage closet
- > Available immediately
- > 12 month initial sublease term with renewal options
- > \$23.00/RSF Full Service
- > Parking Ratio 3.49/1,000 SF
- > Walking distance to Decatur Square
- > Ideal for collaborative tech users

## 4,819 RSF AVAILABLE FOR SUBLEASE > 250 East Ponce De Leon Ave