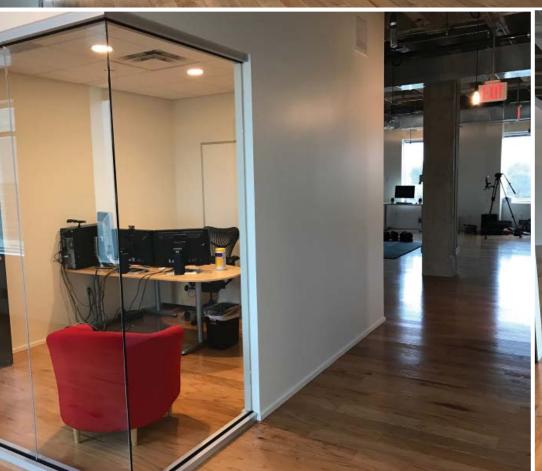

# FOR SUBLEASE > 250 East Ponce De Leon Ave > Interior Photos

## Key Features/Highlights

- > 4,819 RSF loft office available for sublease
- Open floorplan with hardwood floors
- > 3 offices and 1 storage closet
- > Available immediately
- > 12 month initial sublease term with renewal options
- > \$23.00/RSF Full Service
- > Parking Ratio 3.49/1,000 SF
- > Walking distance to Decatur Square
- > Ideal for collaborative tech users