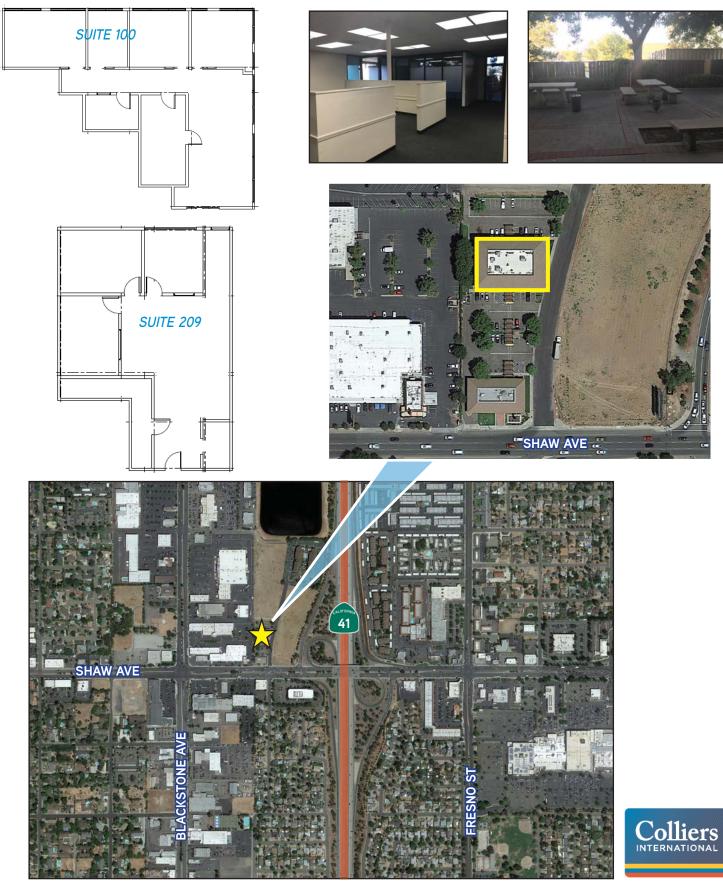

## **PROPERTY HIGHLIGHTS**

> Available: Space 100 - ±2,419 SF Space 209 - ±1,472 SF

114

- > Lease Rate: \$1.35 PSF, Full Service
- > Features:

WWWWW

- High-End Building Finishes

and a second s

- Abundant Parking
- Functional Floor Plans
- Flexible Lease Terms
- Clean, Move-In Ready Suites