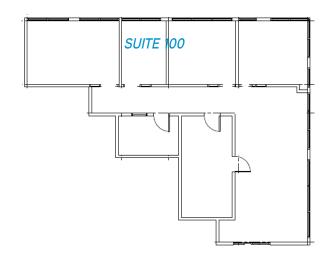

## PROPERTY HIGHLIGHTS

> Available: Space 100 - ±2,419 SF

> Lease Rate: \$1.35 PSF, Full Service

> Features:

- High-End Building Finishes

- Abundant Parking

- Functional Floor Plans

- Flexible Lease Terms