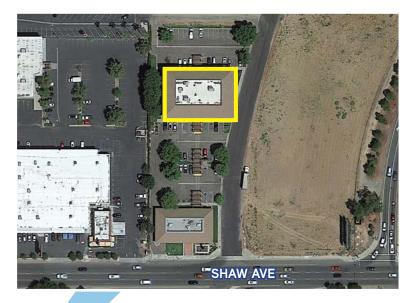

114 E. Shaw Avenue Fresno, CA

ZACK KAUFMAN 559 256 2448 zack.kaufman@colliers.com BRE #01902869

COLLIERS INTERNATIONAL 7485 N. Palm Avenue, #110 Fresno, CA 93711 559 221 1271 www.colliers.com/fresno

## PROPERTY HIGHLIGHTS

> Available: Space 100 - ±2,419 SF

> Lease Rate: \$1.35 PSF, Full Service

> Features:

- High-End Building Finishes

- Abundant Parking

- Functional Floor Plans

- Flexible Lease Terms