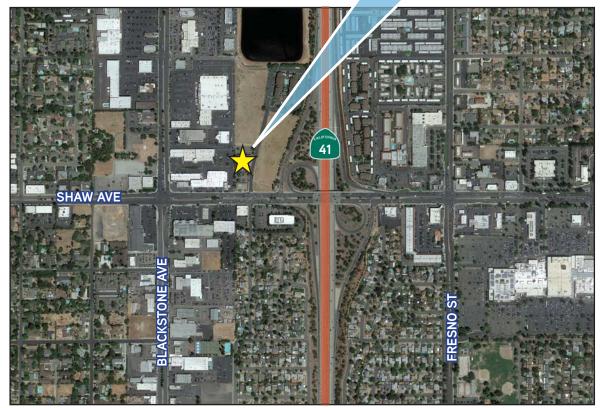

114 E. Shaw Avenue Fresno, CA

ZACK KAUFMAN 559 256 2448 zack.kaufman@colliers.com BRE #01902869

COLLIERS INTERNATIONAL 7485 N. Palm Avenue, #110 Fresno, CA 93711 559 221 1271 www.colliers.com/fresno

## PROPERTY HIGHLIGHTS

> Available: Space 100 - ±2,419 SF

> Lease Rate: \$1.35 PSF, Full Service

> Features:

- High-End Building Finishes

- Abundant Parking

- Functional Floor Plans

- Flexible Lease Terms