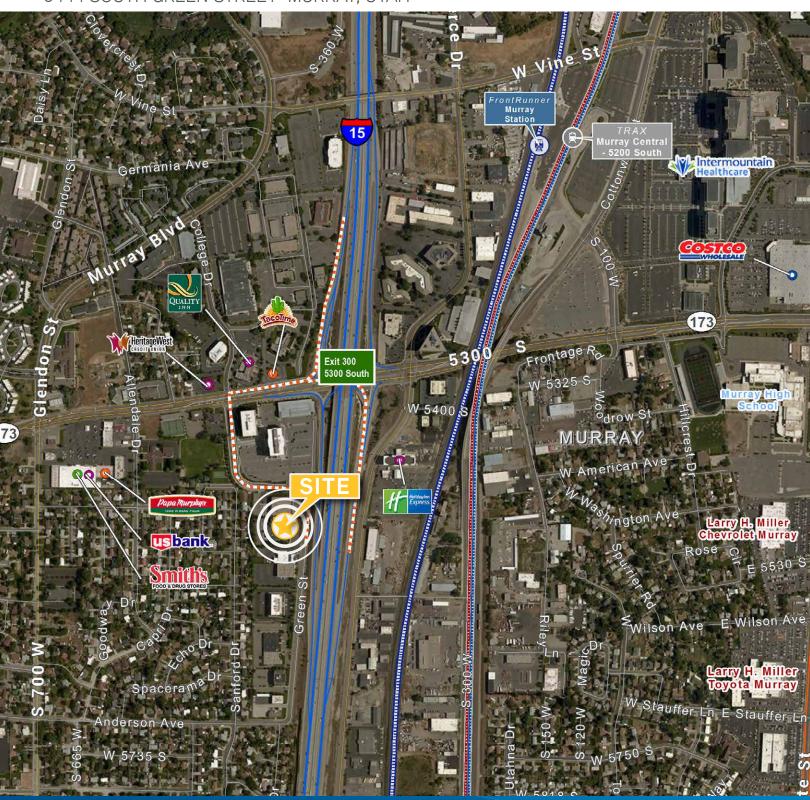

#### **Property Information**

- 2 Tenant office building
- > 100% leased
- ) (2) NNN Leases
- > Parking: abundant, in both east and west lots
- > Signage: monument and freeway visible
- > Electronic pole sign
- > I-15 visible signage and identity
- > Direct Access from 5400 South Freeway Exit
- Central Salt Lake Valley Location