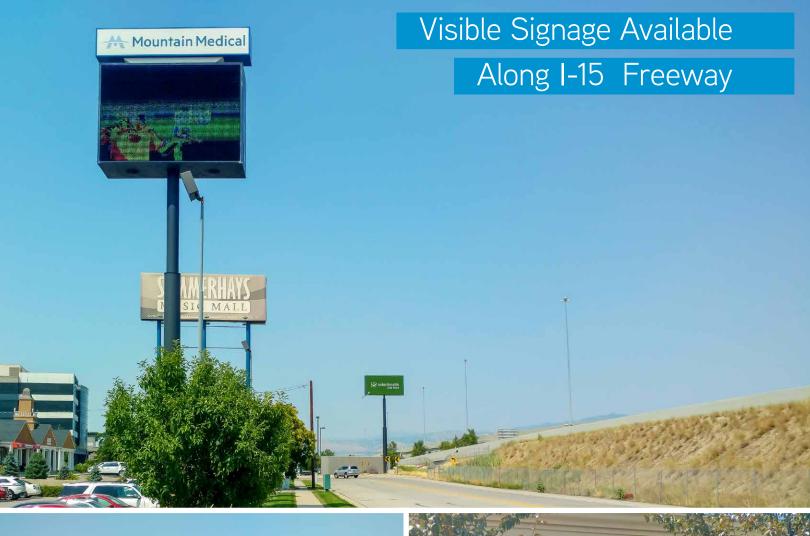

#### **Property Information**

- 2 Tenant office building
- > 100% leased
- ) (2) NNN Leases
- > Parking: abundant, in both east and west lots
- > Signage: monument and freeway visible
- > Electronic pole sign
- > I-15 visible signage and identity
- > Direct Access from 5400 South Freeway Exit
- Central Salt Lake Valley Location