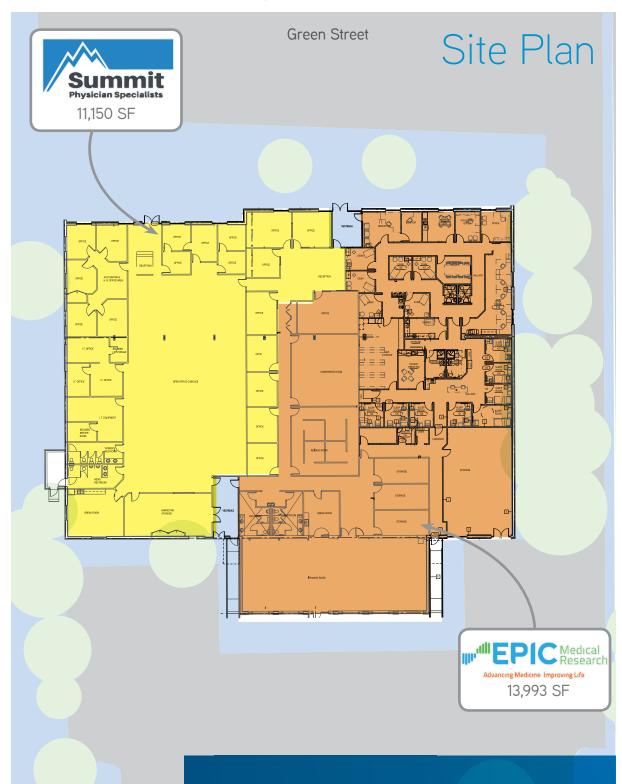

#### **Property Information**

- 2 Tenant office building
- > 100% leased
- ) (2) NNN Leases
- > Parking: abundant, in both east and west lots
- > Signage: monument and freeway visible
- > Electronic pole sign
- > I-15 visible signage and identity
- > Direct Access from 5400 South Freeway Exit
- Central Salt Lake Valley Location

\$4,275,000

Cap Rate Year 1 Income: 7.62%

NOI: \$322, 459

Tenant 1: 7.5 years 13,993 SF

Tenant 2: 3 years 11,150 SF

FOR SALE > OFFICE