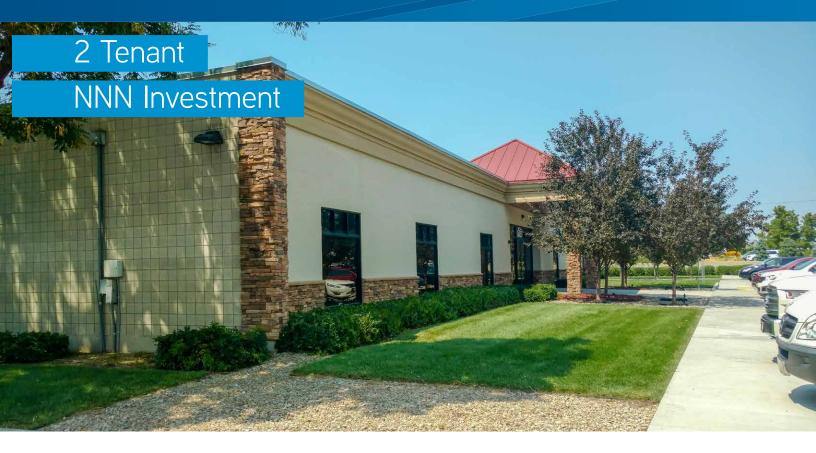

#### **Property Information**

- 2 Tenant office building
- > 100% leased
- ) (2) NNN Leases
- > Parking: abundant, in both east and west lots
- > Signage: monument and freeway visible
- > Electronic pole sign
- > I-15 visible signage and identity
- > Direct Access from 5400 South Freeway Exit
- Central Salt Lake Valley Location

\$4,275,000

Cap Rate Year 1 Income: 7.62%

NOI: \$322, 459

Tenant 1: 7.5 years 13,993 SF

Tenant 2: 3 years 11,150 SF

FOR SALE > OFFICE