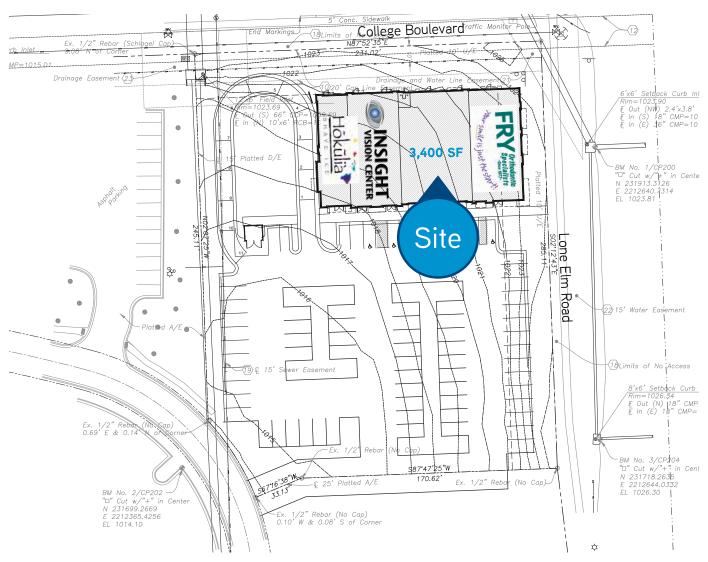

#### **Property Features**

- > Brand new, multi-tenant building on the southwest corner of College Boulevard and Lone Elm Road in Olathe, Kansas
- > Immediate delivery
- > 3,400 SF space available
- > Located across the street from Olathe Northwest High School in a high residential growth area