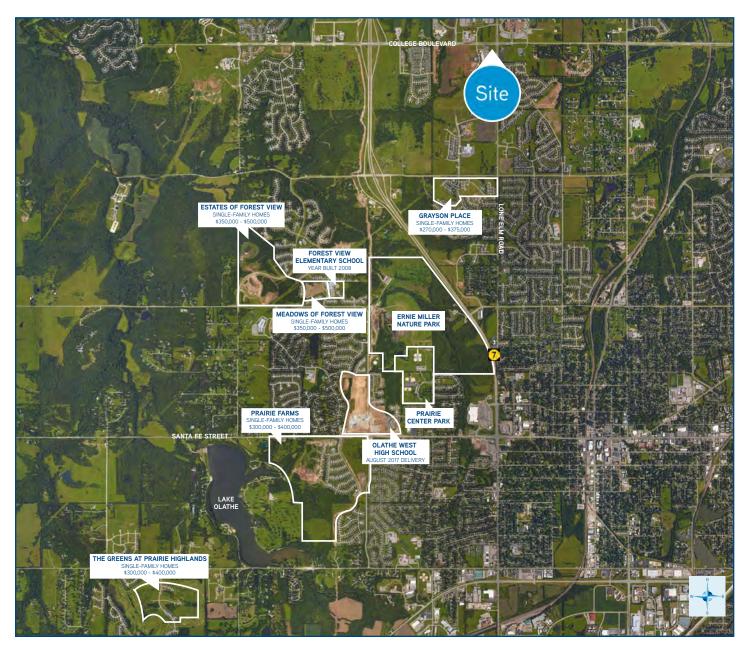

#### SUBMARKET GROWTH

This development is positioned at the front of an expanding suburb which has, and will continue to provide for, tremendous growth in population and household income to the immediate area. The Olathe School District is building a new, \$77 million, 375,000-square-foot high school one mile to the west of Santa Fe Street & K-7. Along with the new high school, several large single-family subdivisions are currently being built with homes ranging in value from \$250,000 to \$650,000. The city will also spend over \$14 million on a major lake renovation for Lake Olathe. The renovation will include a marina and beach for public access.