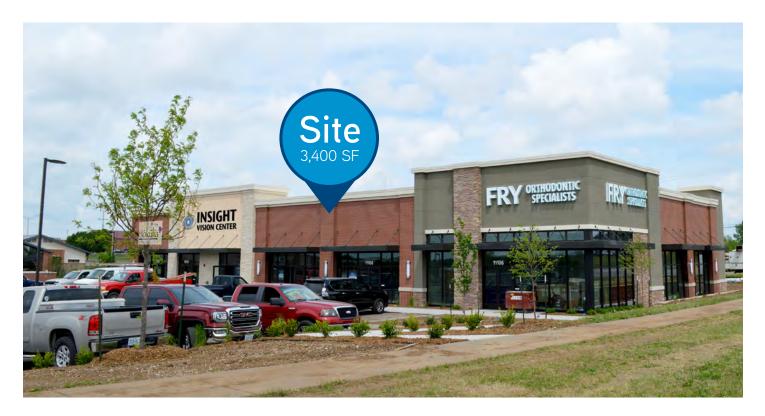

#### **Property Features**

- > Brand new, multi-tenant building on the southwest corner of College Boulevard and Lone Elm Road in Olathe, Kansas
- > Immediate delivery
- > 3,400 SF space available
- > Located across the street from Olathe Northwest High School in a high residential growth area