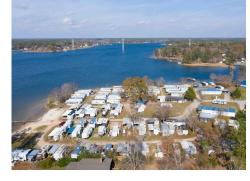

1567 HARBOR HOUSE DR, MANNING, SC 29102

Colliers International is pleased to offer the opportunity to acquire the Lighthouse Pointe Family RV Park, a 123 site RV Park on 10.25 acres with water frontage on Lake Marion in Manning, SC. The Asking Price for the property is \$3,320,000 (\$26,000/site) representing a 10% cap rate on 2019 actual income and includes 17 storage units and +/- 3 acres currently used as outdoor storage.