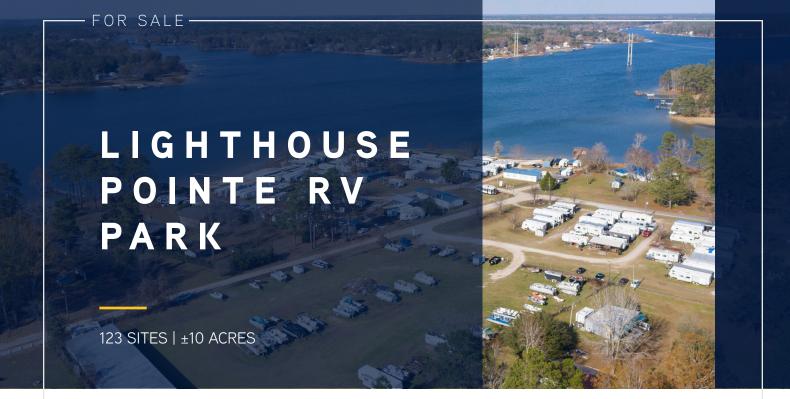

1567 HARBOR HOUSE DR, MANNING, SC 29102

Colliers International is pleased to offer the opportunity to acquire the Lighthouse Pointe Family RV Park, a 123 site RV Park on 10.25 acres with water frontage on Lake Marion in Manning, SC. The Asking Price for the property is \$3,320,000 (\$26,000/site) representing a 10% cap rate on 2019 actual income and includes 17 storage units and +/- 3 acres currently used as outdoor storage.