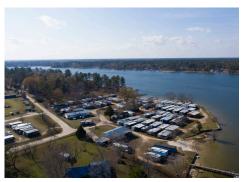

1567 HARBOR HOUSE DR, MANNING, SC 29102

Colliers International is pleased to offer the opportunity to acquire the Lighthouse Pointe Family RV Park, a 123 site RV Park on 10.25 acres with water frontage on Lake Marion in Manning, SC. The Asking Price for the property is \$3,320,000 (\$26,000/site) representing a 10% cap rate on 2019 actual income and includes 17 storage units and +/- 3 acres currently used as outdoor storage.