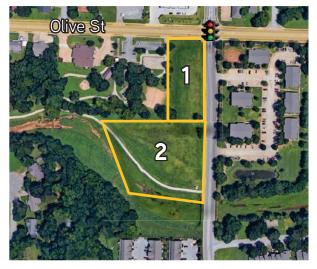

| # | Acres | Price/SF | Total     |
|---|-------|----------|-----------|
| 1 | 1.00  | \$6.87   | \$299,500 |
| 2 | 4.18  | \$1.81   | \$329,900 |