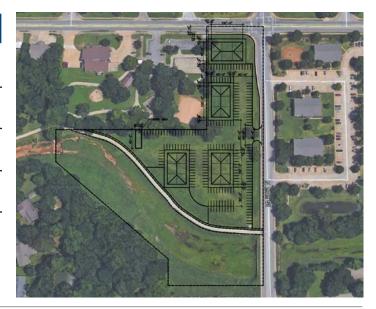

29,900 |

### **FEATURES**



+/- 5.18 acres



Zoned Commercial



W Olive Street Traffic Count 15,000 VPD (2016)



Direct access to Razorback Greenway Trail



Contact us:

Principal | Arkansas +1 479 845 1505 alan.cole@colliers.com

**Darryl Napolitano** 

Arkansas +1 479 845 1520

Brokerage & Development |

darryl.napolitano@colliers.com

Alan W. Cole

Colliers International

4204 S. Pinnacle Hills Pkwy | Suite 102 Rogers, AR 72758 P: +1 479 845 6000 www.colliers.com/arkansas



# Area Demographics

#### 1 Mile 3 Mile 5 Mile Population 51,935 97,525 10,703 (2017) Projected Population 11,709 56,552 108,439 (2022)Average Household Income \$56,710 \$67,108 \$78,457 (2017)Proj. Average Household \$61,931 \$75,224 \$88,533 Income (2022) Households 4,015 19,545 35,445 (2017)

## Site Plan



### Contact us:

### Alan w. Cole

Principal | Arkansas +1 479 845 1505 alan.cole@colliers.com

### Darryl Napolitano

Brokerage & Development | Arkansas +1 479 845 1520 darryl.napolitano@colliers.com Colliers International 4204 S. Pinnacle Hills Pkwy | Suite 102 Rogers, AR 72758 P: +1 479 845 6000 www.colliers.com/arkansas