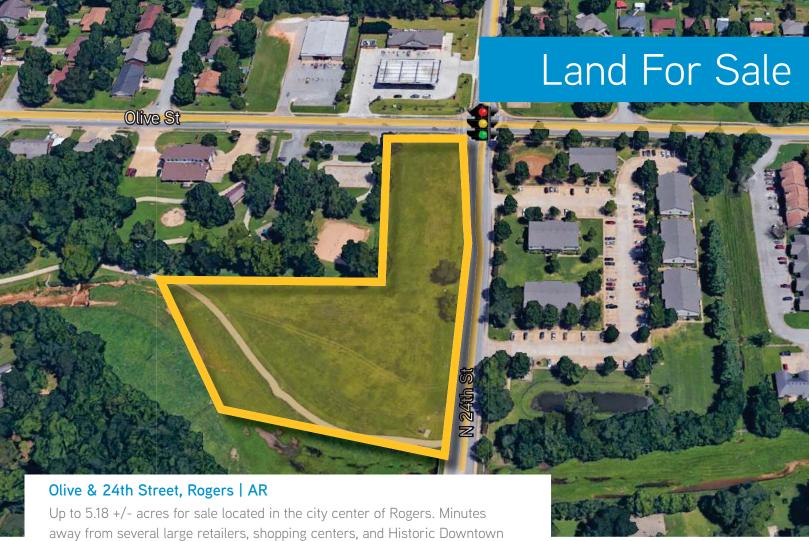

Up to 5.18 +/- acres for sale located in the city center of Rogers. Minutes away from several large retailers, shopping centers, and Historic Downtown Rogers. Property backs up to the Razorback Greenway and Northwest Arkansas Community College is a 7 minute drive. Great opportunity for corner retail or multi-family development.

### **FEATURES**

+/- 5.18 acres

Zoned Commercial

W Olive Street Traffic Count 15,000 VPD (2016)

Direct access to Razorback Greenway Trail

Contact us:

Principal | Arkansas +1 479 845 1505 alan.cole@colliers.com