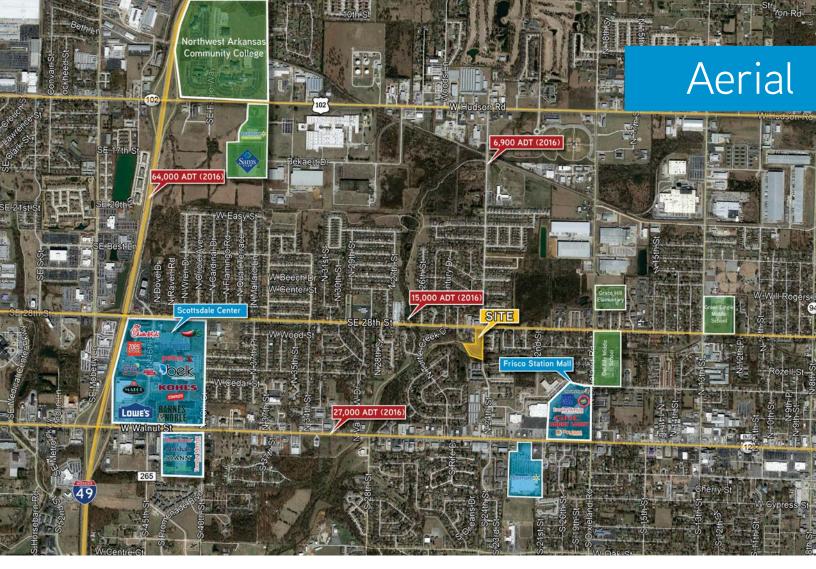

# Area Demographics

#### 1 Mile 3 Mile 5 Mile Population 51,935 97,525 10,703 (2017) Projected Population 11,709 56,552 108,439 (2022)Average Household Income \$56,710 \$67,108 \$78,457 (2017)Proj. Average Household \$61,931 \$75,224 \$88,533 Income (2022) Households 4,015 19,545 35,445 (2017)