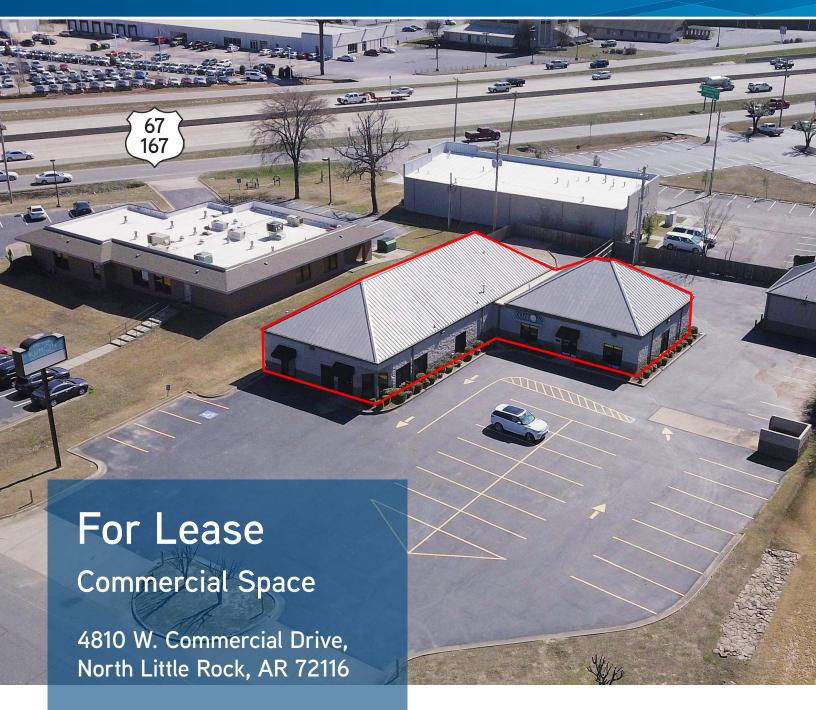

## KEY FEATURES/HIGHLIGHTS

> Building size: +/- 5,926 SF

> Lease rate: \$9.50/SF, NNN

> Pylon signage available

> Zoning: "C-4," Heavy Commercial

> Ample parking

> Easy access to U.S. 67/167

> Traffic count: approx. 70,000 vehicles per day along U.S. 67/167

> Located in close proximity to restaurants and retail

# FOR LEASE > Commercial Space