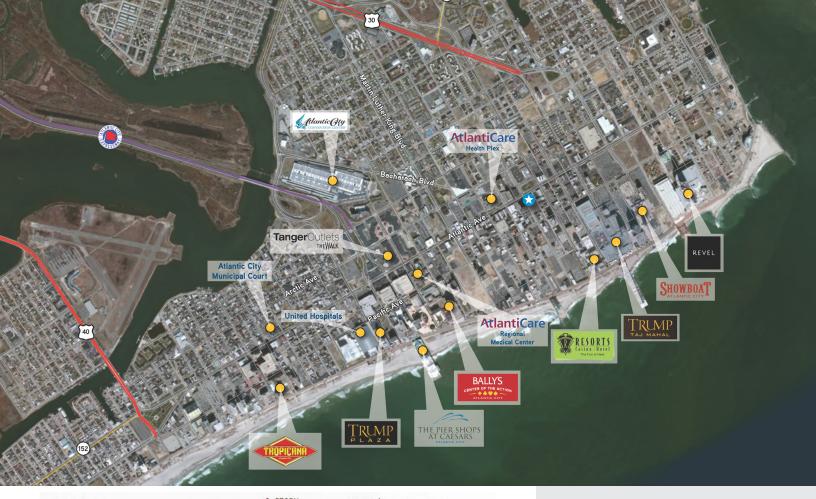

# **Property Features**

- > Midtown Atlantic City location
- > 21,000 SF four story building
- > Possible uses include retail, office, restaurant, night club
- > Easy access to the Atlantic City Expressway
- > Build to suit opportunity