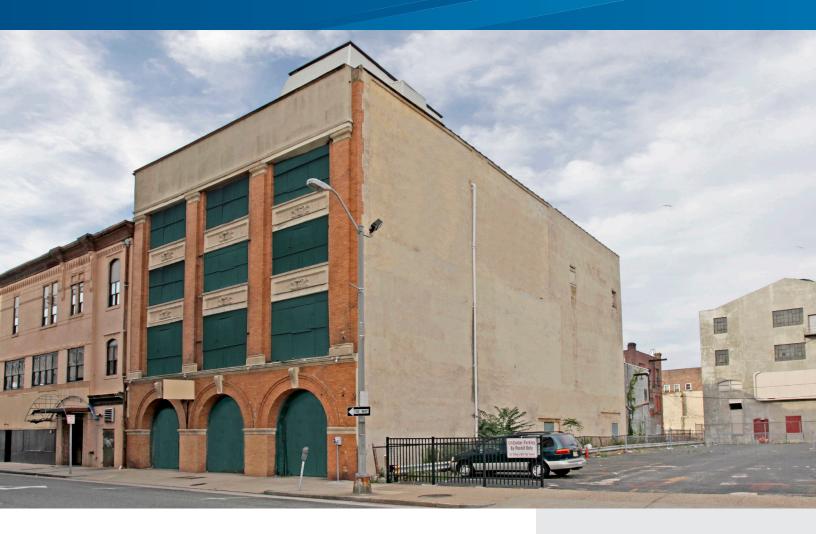

# Office/Retail Opportunity

7 S. SOUTH CAROLINA AVENUE, ATLANTIC CITY, NEW JERSEY

# **Property Features**

- > Midtown Atlantic City location
- > 21,000 SF four story building
- > Possible uses include retail, office, restaurant, night club
- > Easy access to the Atlantic City Expressway
- > Build to suit opportunity