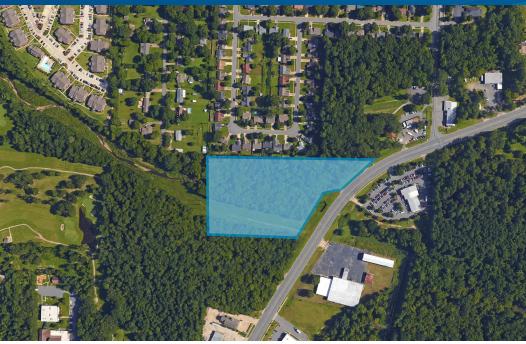

# Residential Land

Colliers

8524 STAGECOACH ROAD, LITTLE ROCK, AR 72210

## Offering

Sale price: \$565,000 Land area: 6.98 acres

### Information & Amenities

- > Zoned: "R-2," Single-family district
- > Traffic count: ≈ 23,000 vehicles per day on Stagecoach Rd
- Close proximity to Gateway Town Center and the Outlets of Little Rock
- > Easy access to I-430 and I-30