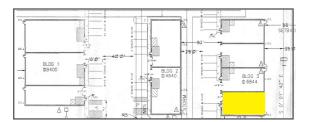

| Building Size:   | 6,850 +/- SF                |  |
|------------------|-----------------------------|--|
| Building Type:   | Mini-office/warehouse space |  |
| Available Space: | 1,712 +/- SF                |  |
| Lease Rate:      | \$7.25/SF MG                |  |

| Suite | SF        | Office SF | Drive-ins |
|-------|-----------|-----------|-----------|
| 540   | 1,712 +/- | 200 +/-   | 1         |