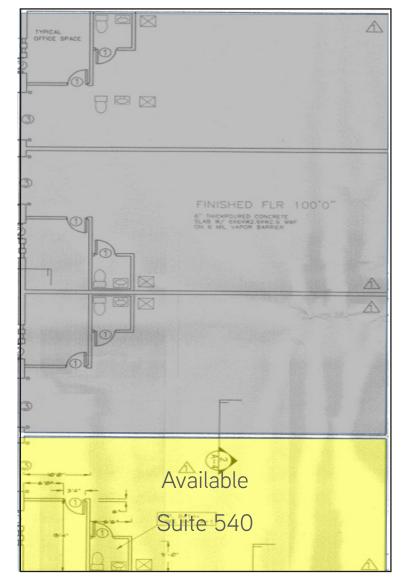

| Building Size:   | 6,850 +/- SF                |  |
|------------------|-----------------------------|--|
| Building Type:   | Mini-office/warehouse space |  |
| Available Space: | 1,712 +/- SF                |  |
| Lease Rate:      | \$7.25/SF MG                |  |

| Suite | SF        | Office SF | Drive-ins |
|-------|-----------|-----------|-----------|
| 540   | 1,712 +/- | 200 +/-   | 1         |