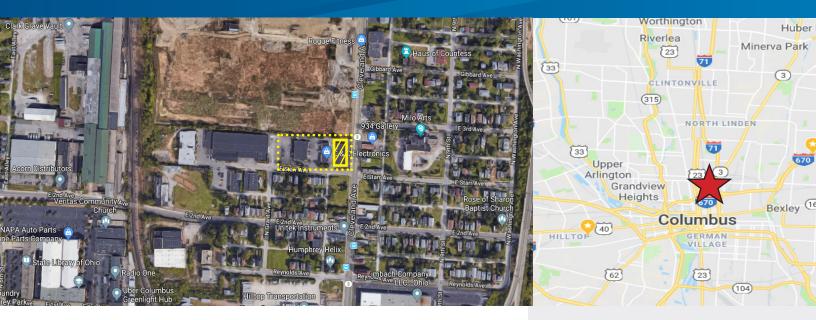

### 528-540 E Starr Ave > Industrial Space

Well located mini-warehouse spaces immediately north of Downtown in the up and coming neighborhood of Milo-Grogan. 6,850 +/- SF mini-warehouse with 4 individual units, each with approximately 200 SF of office and 1 drive-in door. Easy access at I-670 and Cleveland Avenue, along with I-71 and Fifth Avenue, along with Weiland Park, Italian Village and Short North. Great space for a wide array of users, and very hard to find space anywhere currently in Central Ohio.