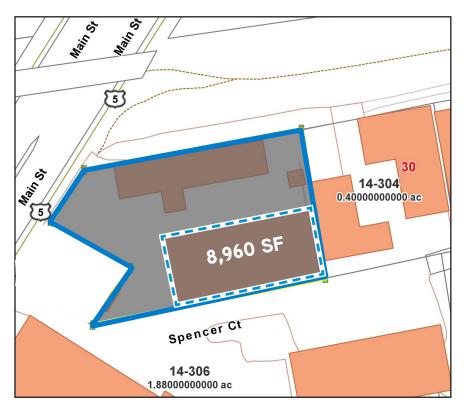

#### 1330 Main Street > Site Plan

Information contained herein has been obtained from the owners or from other sources deemed reliable. We have no reason to doubt its accuracy but regret we cannot guarantee it. All properties subject to change or withdrawal without notice.

#### **Building Amenities**

- > 8,960 SF Available
- > Approximately 1,500 SF office
- > Storage space available
- > Situated on 0.78 acres
- > Three drive-in doors (8' x 10')
- > 25 parking spaces

- > Fully air-conditioned
- > Immediate access to Rt I-91 & I-84
- > Sale Price: Negotiable
- > Lease Price: \$4.00/SF NNN