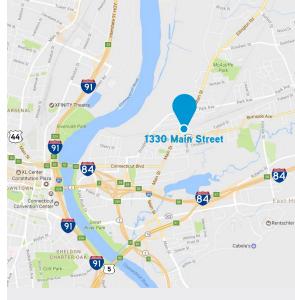

#### DIRECTIONS

From Hartford: I-84 E to Exit 56 Right on Governor St. Left on Main St. Property is on your right.

From New Haven: I-91 N to CT-9 N. I-84 E to Exit 56. Right on Governor St. Left on Main St. Property is on your right.