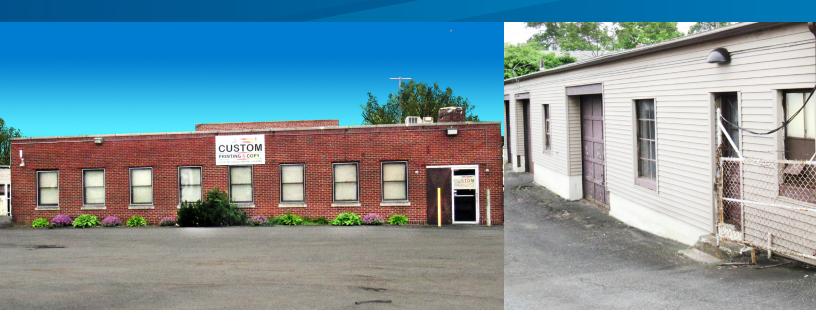

# for sale/lease > industrial building 1330 Main Street

1330 MAIN STREET, EAST HARTFORD, CT 06108

### 1330 Main Street > Industrial Building

Colliers International is pleased to present 1330 Main Street, a fully air-conditioned 8,960 square foot industrial building on 0.78 acres in East Hartford, Connecticut for sale or lease. This site offers many possibilities with easy access from I-91 and I-84.

#### **Building Amenities**

- > 8,960 SF Available
- > Approximately 1,500 SF office
- > Storage space available
- > Situated on 0.78 acres
- > Three drive-in doors (8' x 10')
- > 25 parking spaces

- > Fully air-conditioned
- > Immediate access to Rt I-91 & I-84
- > Sale Price: Negotiable
- > Lease Price: \$4.00/SF NNN