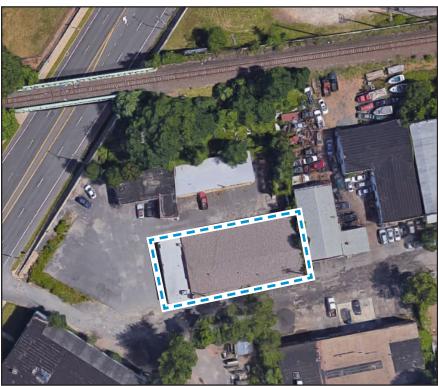

#### 1330 Main Street > Site Plan

Information contained herein has been obtained from the owners or from other sources deemed reliable. We have no reason to doubt its accuracy but regret we cannot guarantee it. All properties subject to change or withdrawal without notice.

#### **Building Amenities**

- > 8,960 SF Available
- > Approximately 1,500 SF office
- > Storage space available
- > Situated on 0.78 acres
- > Three drive-in doors (8' x 10')
- > 25 parking spaces

- > Fully air-conditioned
- > Immediate access to Rt I-91 & I-84
- > Sale Price: Negotiable
- > Lease Price: \$4.00/SF NNN