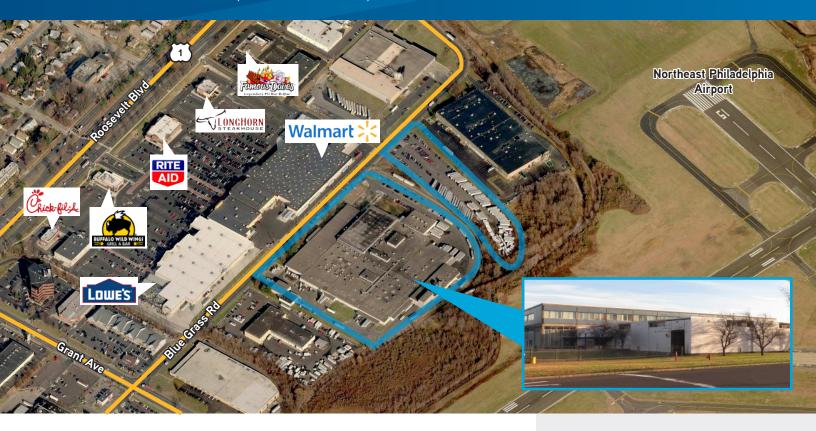

## **Features**

- > 448,000 +/- SF industrial/distribution/manufacturing facility with offices, divisible to 9,000 +/- SF
- > 21 +/- acres, including a 4 +/- acres separate fenced and paved secure lot
- > Interior tailgate loading courtyard, offering protected and secure loading
- > 18' clear ceilings
- > Fully sprinklered and heated
- > Numerous nearby amenities including Lowes, Walmart, Rite Aid, Chick-fil-A, and Buffalo Wild Wings
- > SEPTA public transit routes 14 and 19 within walking distance
- > Superb access to I-95, U.S. Route 1 and I-76 (PA Turnpike)