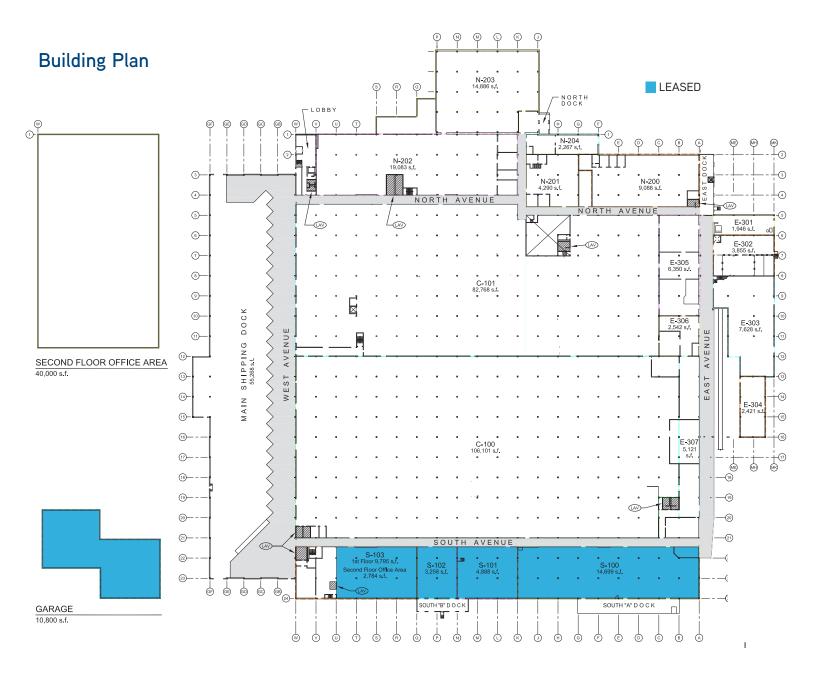

## **COLLIERS INTERNATIONAL**

Ten Penn Center 1801 Market Street Suite 550 Philadelphia, PA 19103 +1 215 925 4600

www.colliers.com/philadelphia

| Description       | SF     |
|-------------------|--------|
| S-100             | 14,699 |
| S-101             | 4,888  |
| S-102             | 3,258  |
| S-103             | 9,795  |
| S-103 (2nd floor) | 2,784  |
| N-200             | 9,088  |

| Description | SF     |
|-------------|--------|
| N-201       | 4,290  |
| N-202       | 19,083 |
| N-203       | 14,886 |
| N-204       | 2,267  |
| E-301       | 1,946  |
| E-302       | 3,855  |

| Description        | SF     |
|--------------------|--------|
| E-303              | 7,628  |
| E-304              | 2,421  |
| E-305              | 6,350  |
| E-306              | 2,542  |
| E-307              | 5,121  |
| Main Shipping Deck | 55,268 |
|                    |        |

| Description           | SF      |
|-----------------------|---------|
| 2nd Floor Main Office | 40,000  |
| Garage                | 10,800  |
| Sub-Total             | 220,969 |
| C-100                 | 106,101 |
| C-101                 | 82,768  |
| Total                 | 409,838 |