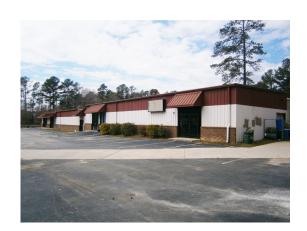

# Flex Building off of I-26



7618- 7620 N. WOODROW STREET IRMO, SOUTH CAROLINA 29063



### **Property Description**

> Buildings Size: ±36,476 SF Total

**7618 N. Woodrow:** 21,916 SF of warehouse

**7620 N. Woodrow:** 14,560 SF flex space

> Site: ±2.26 Acres

> Building Class:

> Interstate Access: I-26 - 1 mile

> Year Built: 1985

> Construction: Slab floor, metal clad

steel frame

> **Doors:** 2 Drive-in Roll Up door(s)

Covered dock-high loading

> Electric: 120/240 Volt

> Zoning: GC

> Ceiling Height: 11'6" eave

> Lighting:

> Sales Price:

14'6" center
Fluorescent tube

\$1,390,000

200 Amp

#### Floor Plan & Site Aerial



## Exterior Image





#### Contact Us

TOMMY JOHNSON 803 401 4228 DIRECT tommy.johnson@colliers.com

THOMAS BEARD 803 401 4247 DIRECT thomas.beard@colliers.com

COLLIERS INTERNATIONAL 1301 Gervais Street, Suite 600 Columbia, South Carolina 29201 www.colliers.com