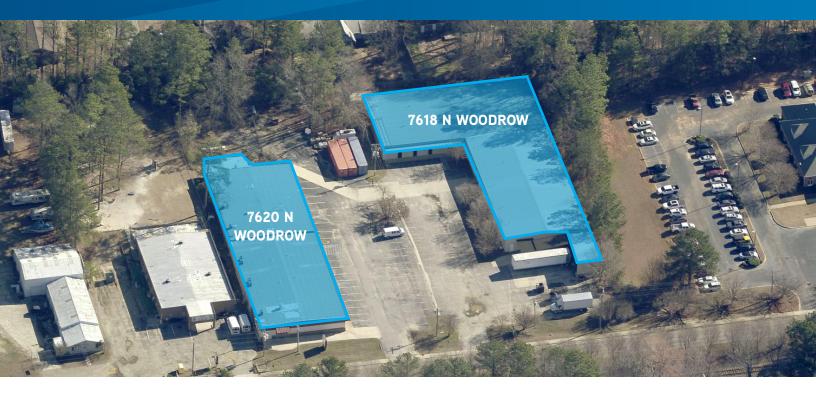

#### Floor Plan & Site Aerial

### **Property Description**

> Buildings Size: ±36,476 SF Total

**7618 N. Woodrow:** 21,916 SF of warehouse

**7620 N. Woodrow:** 14,560 SF flex space

> Site: ±2.26 Acres

> Building Class:

> Interstate Access: I-26 - 1 mile