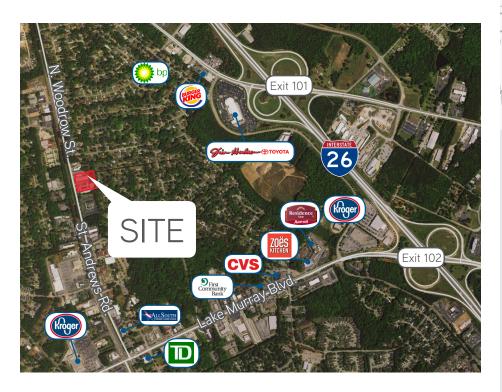

# Flex Building off of I-26



7618- 7620 N. WOODROW STREET IRMO, SOUTH CAROLINA 29063



### **Property Description**

> Buildings Size: ±36,476 SF Total

**7618 N. Woodrow:** 21,916 SF of warehouse

**7620 N. Woodrow:** 14,560 SF flex space

> Site: ±2.26 Acres

> Building Class:

> Interstate Access: I-26 - 1 mile

> Year Built: 1985

> Construction: Slab floor, metal clad

steel frame

> **Doors:** 2 Drive-in Roll Up door(s)

Covered dock-high loading

> Electric: 120/240 Volt

> Zoning: GC

> Ceiling Height: 11'6" eave

> Lighting:

> Sales Price:

14'6" center
Fluorescent tube

\$1,390,000

200 Amp

#### Floor Plan & Site Aerial



## Exterior Image





#### Contact Us

TOMMY JOHNSON 803 401 4228 DIRECT tommy.johnson@colliers.com

THOMAS BEARD 803 401 4247 DIRECT thomas.beard@colliers.com

COLLIERS INTERNATIONAL 1301 Gervais Street, Suite 600 Columbia, South Carolina 29201 www.colliers.com