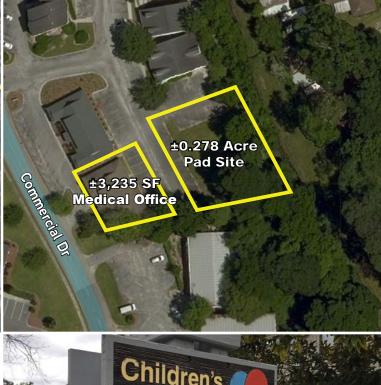

## Property Summary

- > ±3,235 SF medical office building with additional ±0.278 acre pad site behind building
- > Functional layout and professional medical office design
- > 25 on-site parking spaces in the front and rear of the building
- Close proximity to St. Joseph's Candler Hospital and Memorial University Medical Center located within 3 miles
- > Surrounded by professional and medical office, an abundance of retail, and residential and multi-family communities