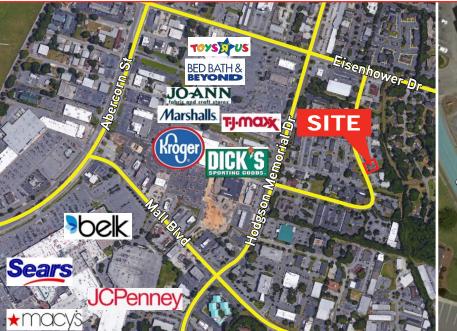

#### Location

Located along Commercial Drive, just south of Eisenhower Drive and east of Hodgson Memorial

| Demographics 1 Mile  |          | 3 Miles             | 5 Miles  |  |
|----------------------|----------|---------------------|----------|--|
| Population           | 6,779    | 67,427              | 148,609  |  |
| Average HH Income    | \$54,011 | \$59,222            | \$56,761 |  |
| Daytime Employees    | 18,810   | 46,880              | 89,083   |  |
| Total Businesses     | 2,219    | 5,349               | 8,887    |  |
| Growth Est 2016-2021 | 5.04%    | 5.22%               | 5.07%    |  |
|                      |          | Source: 2016 CoStar |          |  |

## Traffic Counts

±16,700 vehicles per day along Eisenhower Drive ±16,400 vehicles per day along Hodgson Memorial Drive Source: GDOT 2015

RHETT MOUCHET, SIOR 912 662 8018 SAVANNAH, GA rhett.mouchet@colliers.com TYLER MOUCHET 912 662 8017 SAVANNAH, GA tyler.mouchet@colliers.com