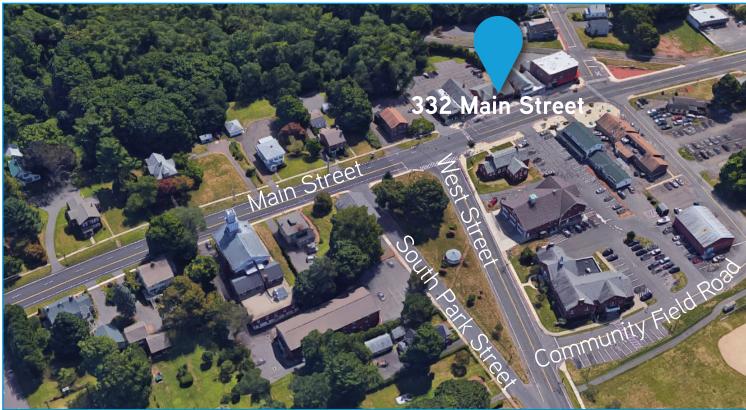

## FOR LEASE | 332 Main Street, Cromwell, CT 06416

332 Main Street is in a convenient location for professional offices or a retail store in a quiet section of town. Amenities are within walking distance and include restaurants, personal services, boat launch and public library.