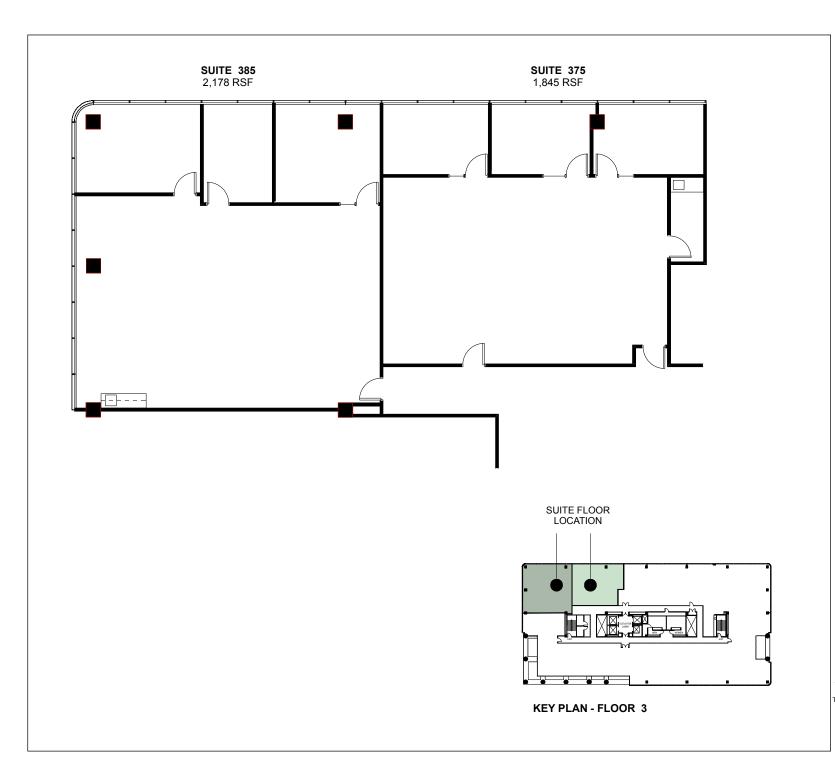

## Sutter Square

1800 Sutter Street Concord, CA 94520

Third Floor

Proudly Owned By:

Approximate Area Calculations Subject To Verification:

4,023 rsf

As-built Plan To Be Verified

This information displayed while not guaranteed has been secured by sources we believe to be reliable. This information is subject to errors & omissions. Any tenant should conduct their own investigation.