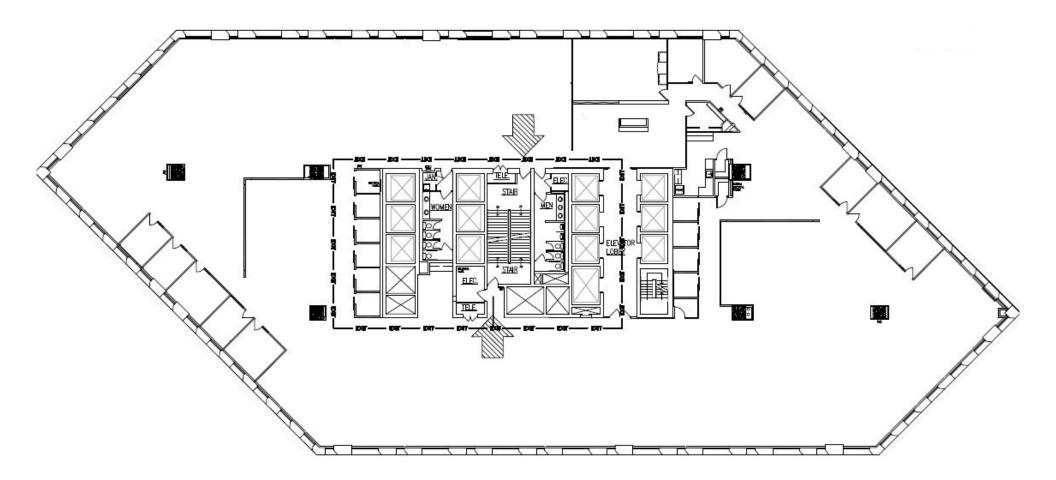

# Full Floor Available!

# CLASS A OFFICE SPACE FOR SUBLEASE

# 411 E Wisconsin Ave Milwaukee, WI 53202

BEN ANDERSON

DIRECT: 414 278 6848 MOBILE: 262 352 1499 ben.andersoncolliers.com

BRANDON CIEBELL DIRECT: 414 982 6989 MOBILE: 608 751 6501 n brandon.ciebell@colliers.com



COLLIERS INTERNATIONAL 833 E Michigan Street, Suite 500 Milwaukee, WI 53202 414 276 9500 www.colliers.com

#### FLOOR PLAN- 7th Floor



#### FLOOR PLAN- Concourse



### **INTERIOR PHOTOS**









# FOR SUBLEASE 411 E Wisconsin Ave- Milwaukee, WI

# PROPERTY OVERVIEW

Sublease opportunity available for suite 700 and unique concourse space of 411 E. Wisconsin Avenue.

# PROPERTY HIGHLIGHTS

- > On-site property management
- > Two common area conference rooms available
- > 24/7 building security
- Dining, fitness center, dry cleaning services, shoe care, convenience store, conference rooms and banking located in building

#### DETAILS

| Negotiable<br>Lease Rate: -Short or Long Term Opportunity                                                                                                  | - |                  |                                      |
|--------------------------------------------------------------------