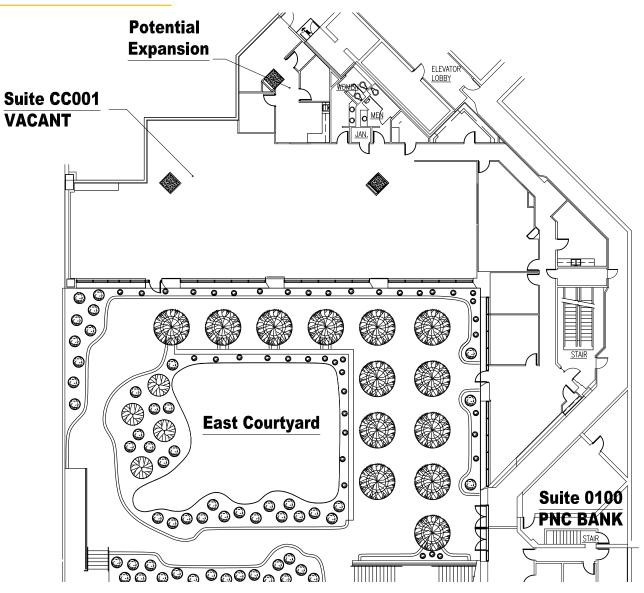

# Full Floor Available!

# CLASS A OFFICE SPACE FOR SUBLEASE

# 411 E Wisconsin Ave Milwaukee, WI 53202

BEN ANDERSON

DIRECT: 414 278 6848 MOBILE: 262 352 1499 ben.andersoncolliers.com

BRANDON CIEBELL DIRECT: 414 982 6989 MOBILE: 608 751 6501 n brandon.ciebell@colliers.com



COLLIERS INTERNATIONAL 833 E Michigan Street, Suite 500 Milwaukee, WI 53202 414 276 9500 www.colliers.com

#### FLOOR PLAN- 7th Floor



#### FLOOR PLAN- Concourse



### **INTERIOR PHOTOS**









# FOR SUBLEASE 411 E Wisconsin Ave- Milwaukee, WI

# PROPERTY OVERVIEW

Sublease opportunity available for suite 700 and unique concourse space of 411 E. Wisconsin Avenue.

# PROPERTY HIGHLIGHTS

- > On-site property management
- > Two common area conference rooms available
- > 24/7 building security
- Dining, fitness center, dry cleaning services, shoe care, convenience store, conference rooms and banking located in building

#### DETAILS

| Negotiable<br>Lease Rate: -Short or Long Term Opportunity                                                                                                  | - |                  |                                      |
|--------------------------------------------------------------------------------------------------