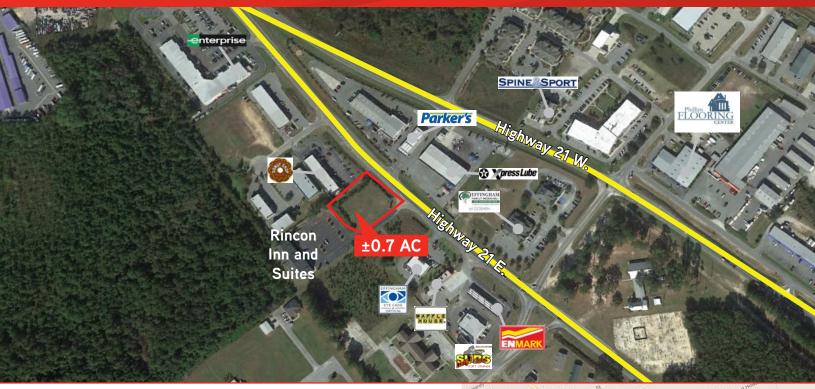

### **Property Summary**

- > ±0.7 acre commercial site
- > Highly-visible location
- > 165 feet of frontage on Highway 21
- > Ideal for Office, Retail, Medical or Professional use
- > Traffic Count: ±27,600 vpd along Hwy 21 (GDOT 2016 count)
- > Site is cleared with accel/decel lanes in place, driveway is shared with Rincon Inn and Suites located behind the site
- > Detention pond in place
- Located only ±1.7 miles away from the recently developed ±115,000 SF Kroger Marketplace
- > Zoning: B-2