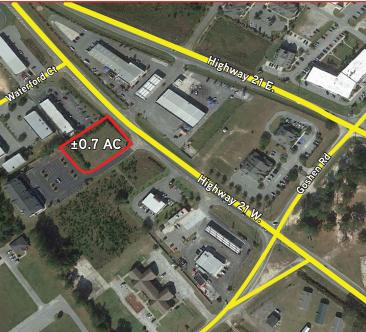

### **Property Summary**

- > ±0.7 acre commercial site
- > Highly-visible location
- > 165 feet of frontage on Highway 21
- > Ideal for Office, Retail, Medical or Professional use
- > Traffic Count: ±27,600 vpd along Hwy 21 (GDOT 2016 count)
- > Site is cleared with accel/decel lanes in place, driveway is shared with Rincon Inn and Suites located behind the site
- > Detention pond in place
- Located only ±1.7 miles away from the recently developed ±115,000 SF Kroger Marketplace
- > Zoning: B-2

### Traffic Counts

±27,600 vpd along Highway 21

Source: GDOT 2016