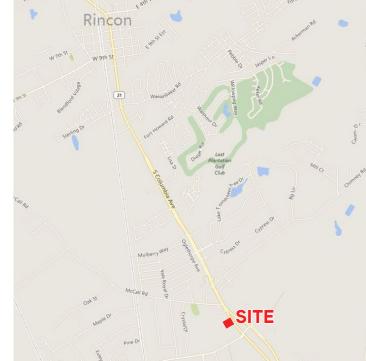

## Highway 21 Commercial Site

HIGHWAY 21, RINCON, GA 31326

### **Property Summary**

- > ±0.7 acre commercial site
- > Highly-visible location
- > 165 feet of frontage on Highway 21
- > Ideal for Office, Retail, Medical or Professional use
- > Traffic Count: ±27,600 vpd along Hwy 21 (GDOT 2016 count)
- > Site is cleared with accel/decel lanes in place, driveway is shared with Rincon Inn and Suites located behind the site
- > Detention pond in place
- Located only ±1.7 miles away from the recently developed ±115,000 SF Kroger Marketplace
- > Zoning: B-2