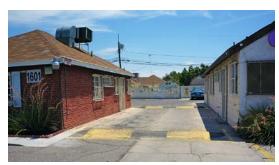

#### **BUILDING DETAILS**

- ±1,113 total square feet
- Situated on ±0.13 Acres
- Zoned P-R (Professional Offices and Parking)
  City of Las Vegas
- Close to Downtown, court house and numerous amenities
- Pylon signage available
- Covered parking in the rear of property
- Frontage on Maryland Parkway
- Optimal uses include Doctor's Office, Financial Advisor/Tax, Legal/Attorney office
- Current Property Tax \$637.11 per year