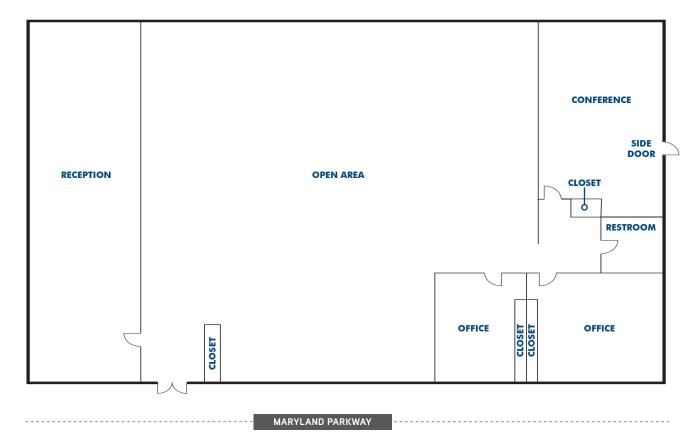

on ±0.13 Acres
- Zoned P-R (Professional Offices and Parking)
  City of Las Vegas
- Close to Downtown, court house and numerous amenities
- Pylon signage available
- Covered parking in the rear of property
- Frontage on Maryland Parkway
- Optimal uses include Doctor's Office, Financial Advisor/Tax, Legal/Attorney office
- Current Property Tax \$637.11 per year

**SALE PRICE: \$200,000.00** 

### FOR MORE INFORMATION:

**BRIAN RIFFEL** 

**TYLER JONES** 

+1 702 836 3773 brian.riffel@colliers.com

+1 702 836 3754 tyler.jones@colliers.com 3960 Howard Hughes Parkway, Suite 150 Las Vegas, NV 89169 T +1 702 735 5700 www.colliers.com/lasvegas

# ±1,113 SF OFFICE PROPERTY

1601 S. Maryland Parkway | Las Vegas, NV 89104









### **FLOORPLAN**

\*For illustration purposes only. Not to scale.



#### FOR MORE INFORMATION:

**BRIAN RIFFEL** 

**TYLER JONES** 

+1 702 836 3773

+1 702 836 3754

brian.riffel@colliers.com tyler.jones@colliers.com

3960 Howard Hughes Parkway, Suite 150 Las Vegas, NV 89169 T +1 702 735 5700 www.colliers.com/lasvegas

The information furnished has been obtained from sources we deem reliable and is submitted subject to errors, omissions and changes. Although Colliers Nevada, LLC has no reason to doubt its accuracy, we do not guarantee it. All information should be verified by the recipient prior to lease, purchase, exchange or execution of legal documents.