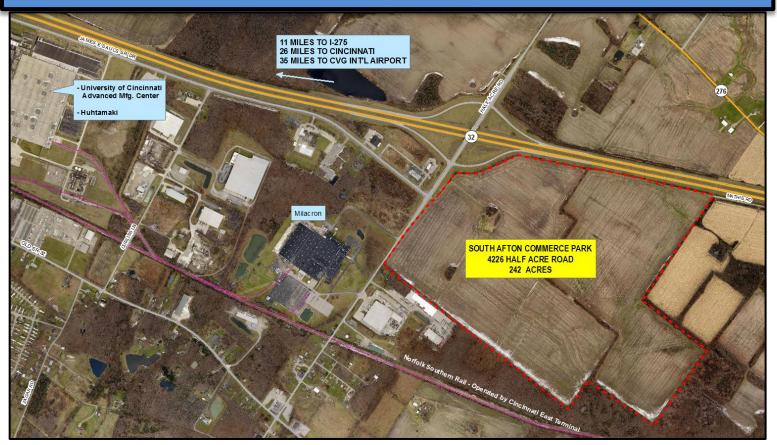

# **SOUTH AFTON COMMERCE PARK**4226 HALF ACRE ROAD, BATAVIA, OHIO 45103

### **Highlights**

- ♦ Sale Price: \$40,000/acre
- ♦ Zoned "I Industrial"
- ♦ Located in Williamsburg Township no local earnings tax
- ♦ Adjacent to rail operated by Cincinnati East Terminal
- Level topography
- Owner will subdivide; pay buyer broker commissions up to 3%
- Access road with all utilities
- Tax incentives available
- Site is not developer-controlled, use any builder

Google Map Link: <a href="https://goo.gl/maps/lhdLD">https://goo.gl/maps/lhdLD</a>

#### **Travel Times & Demographics**

- ♦ Immediate access to SR 32 via Half Acre Road
- ♦ 10 minutes to I-275
- ♦ 7 minutes to Clermont County Airport (Sporty's)
- 25 minutes to Cincinnati
- ◆ 42 minutes to CVG International Airport
- ♦ Population: 1.0 million people within 25 miles; 2.5 million people within 45 miles
- ♦ Workforce age 16+: 472,360 workers within 25 miles; 1.1 million workers within 45 miles