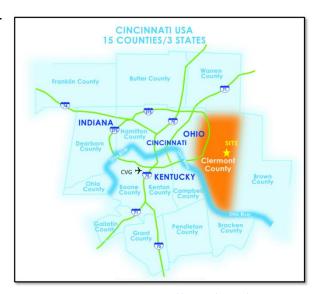

#### **Travel Times & Demographics**

- ♦ Immediate access to SR 32 via Half Acre Road
- ♦ 10 minutes to I-275
- ♦ 7 minutes to Clermont County Airport (Sporty's)
- 25 minutes to Cincinnati
- ◆ 42 minutes to CVG International Airport
- ♦ Population: 1.0 million people within 25 miles; 2.5 million people within 45 miles
- ♦ Workforce age 16+: 472,360 workers within 25 miles; 1.1 million workers within 45 miles