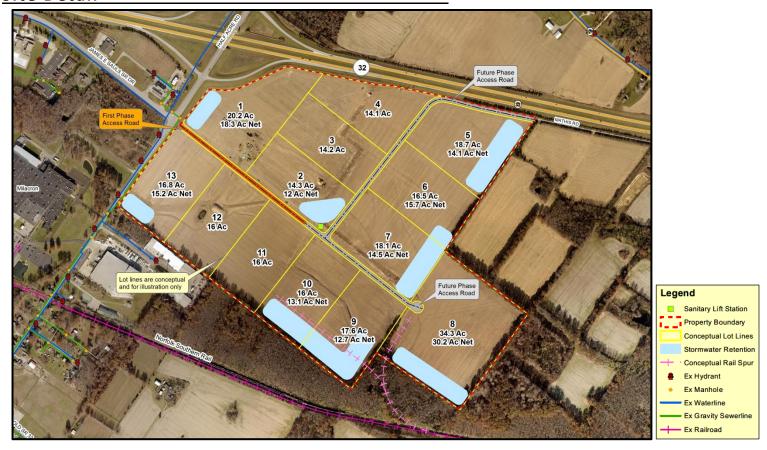

For more information visit www.ClermontCountyOhio.biz

Lots shown above are for illustrative purposes only. The Clermont County CIC will work with buyers to identify the best location within the park and subdivide lots to meet the individual needs of each buyer.