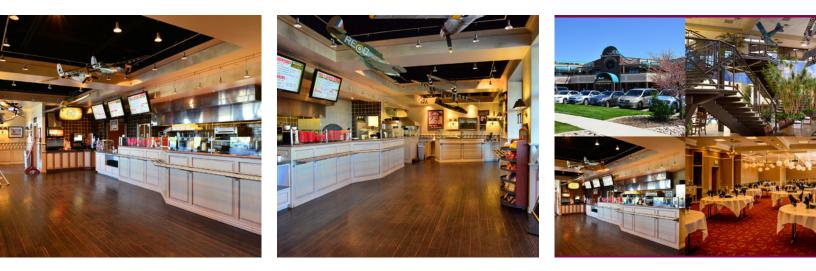

#### **Property Information**

- > 5,900 SF restaurant
- > Includes the use of:
  - > 3,000 SF banquet hall
  - > 2,700 SF veranda
- > All FF&E included
- > Restaurant is in immaculate condition
- > Seating overlooking the airport runway
- > 250,000 SF of Class A office adjacent
- > Centered in potential 800,000 SF development
- > Flexible terms available