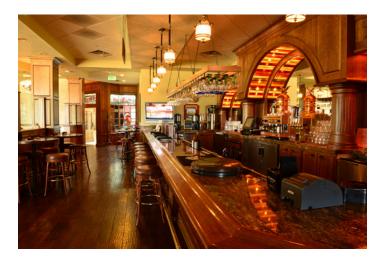

#### **Property Information**

- > 5,900 SF restaurant
- > Includes the use of:
  - > 3,000 SF banquet hall
  - > 2,700 SF veranda
- > All FF&E included
- > Restaurant is in immaculate condition
- > Seating overlooking the airport runway
- > 250,000 SF of Class A office adjacent
- > Centered in potential 800,000 SF development
- > Flexible terms available