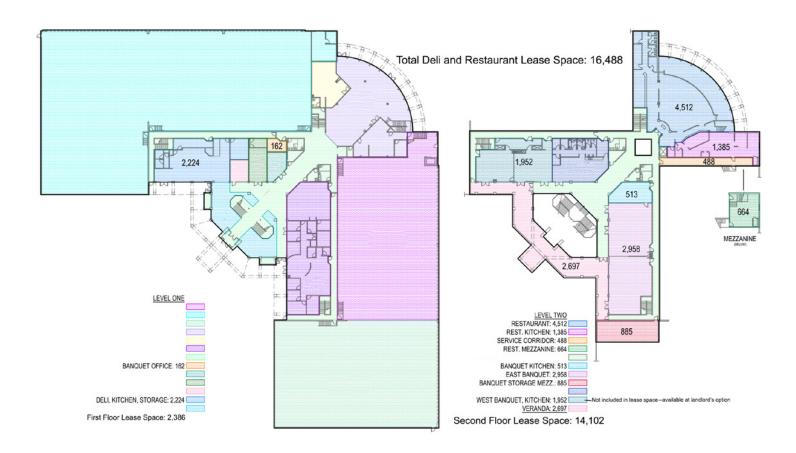

#### **Property Information**

- > 5,900 SF restaurant
- > Includes the use of:
  - > 3,000 SF banquet hall
  - > 2,700 SF veranda
- > All FF&E included
- > Restaurant is in immaculate condition
- > Seating overlooking the airport runway
- > 250,000 SF of Class A office adjacent
- > Centered in potential 800,000 SF development
- > Flexible terms available