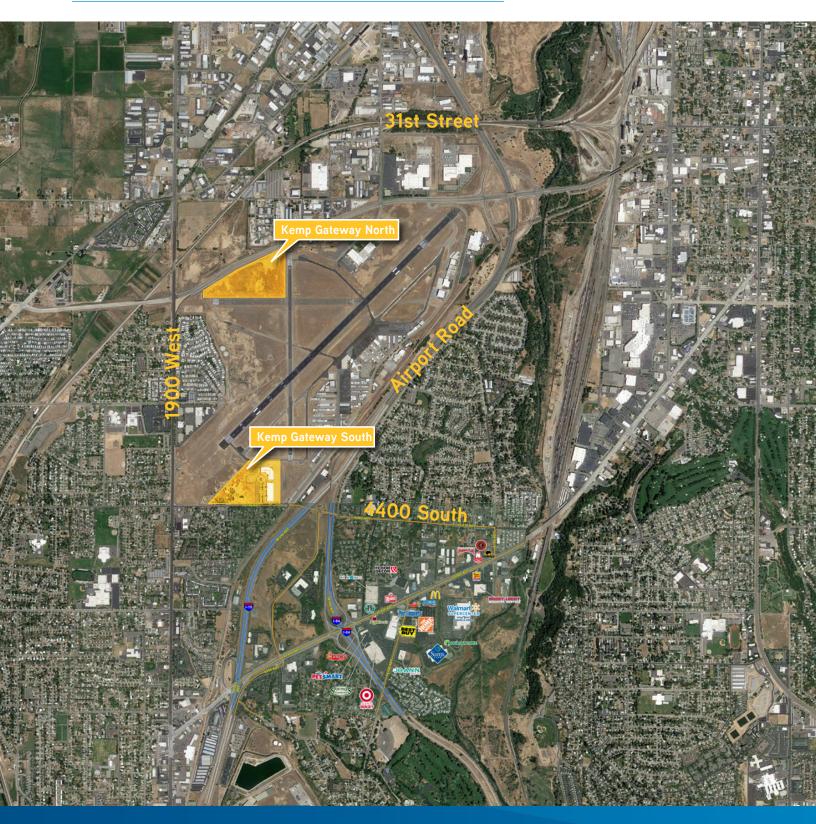

#### **Property Information**

- > 5,900 SF restaurant
- > Includes the use of:
  - > 3,000 SF banquet hall
  - > 2,700 SF veranda
- > All FF&E included
- > Restaurant is in immaculate condition
- > Seating overlooking the airport runway
- > 250,000 SF of Class A office adjacent
- > Centered in potential 800,000 SF development
- > Flexible terms available