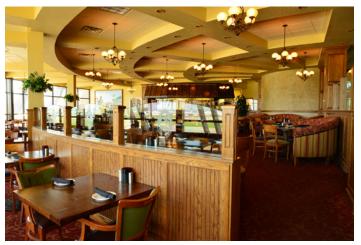

#### **Property Information**

- > 5,900 SF restaurant
- > Includes the use of:
  - > 3,000 SF banquet hall
  - > 2,700 SF veranda
- > All FF&E included
- > Restaurant is in immaculate condition
- > Seating overlooking the airport runway
- > 250,000 SF of Class A office adjacent
- > Centered in potential 800,000 SF development
- > Flexible terms available