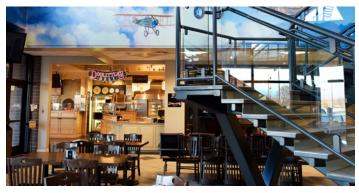

#### **Property Information**

- > 5,900 SF restaurant
- > Includes the use of:
  - > 3,000 SF banquet hall
  - > 2,700 SF veranda
- > All FF&E included
- > Restaurant is in immaculate condition
- > Seating overlooking the airport runway
- > 250,000 SF of Class A office adjacent
- > Centered in potential 800,000 SF development
- > Flexible terms available