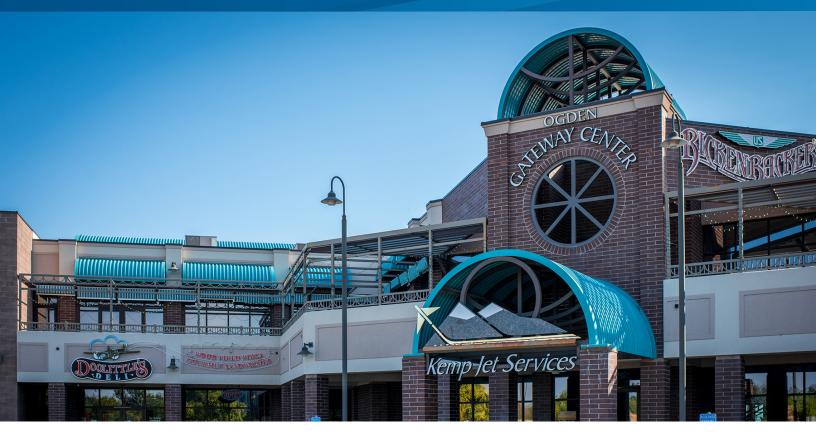

4400 SOUTH 1650 WEST OGDEN, UTAH

Colliers INTERNATIONAL

#### **Property Information**

- > 5,900 SF restaurant
- > Includes the use of:
  - > 3,000 SF banquet hall
  - > 2,700 SF veranda
- > All FF&E included
- > Restaurant is in immaculate condition
- > Seating overlooking the airport runway
- > 250,000 SF of Class A office adjacent
- > Centered in potential 800,000 SF development
- > Flexible terms available