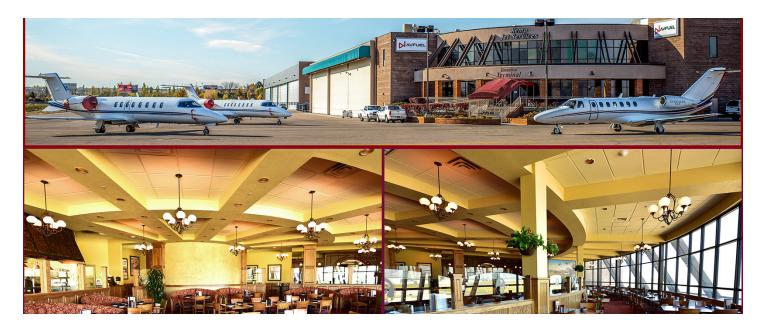

#### **Property Information**

- > 5,900 SF restaurant
- > Includes the use of:
  - > 3,000 SF banquet hall
  - > 2,700 SF veranda
- > All FF&E included
- > Restaurant is in immaculate condition
- > Seating overlooking the airport runway
- > 250,000 SF of Class A office adjacent
- > Centered in potential 800,000 SF development
- > Flexible terms available